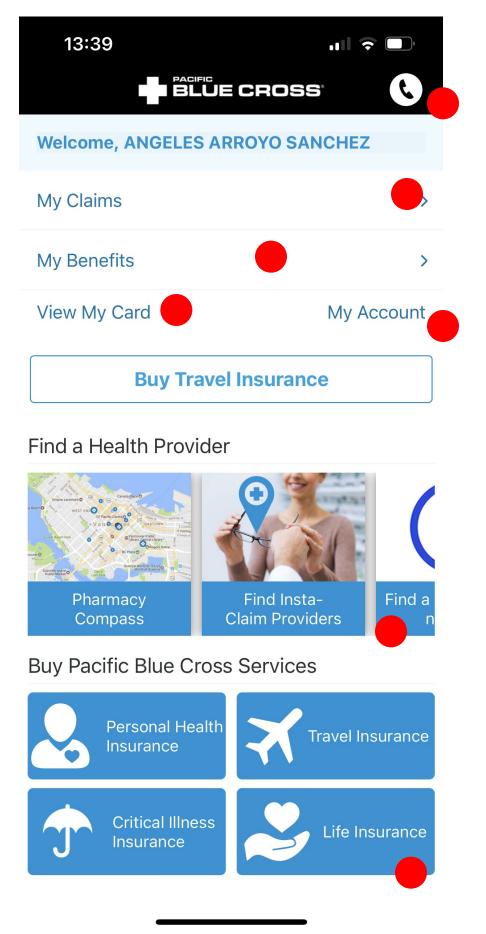

IFIC

PBC helps users manage insurance benefits and review current and previous claims. It provides easy access to insurance information and shortcuts to third-party apps to help find useful information (walk-in clinics, pharmacy map, etc.). It also includes travel information with current limitations on your plan and how to get access to premium insurance benefits. Additionally, users can buy other services from Pacific Blue Cross.

## User Flow



How can we make a long user flow with a lot of important information into a summary without affecting any of the feature and respecting the importance and sensitivy of the information?

click here to see a full view of the User Flow and the current optimization

#### Original Screens vs New Design



#### Landing





#### Log In



#### Home



#### My ID





#### My Claims (history)





#### My Claims (history)





#### My Claims (Submit a claim)







Keep standard information handy, user can always reach the T&C of their policy

Conect with a bot that will filter user inputs and selections to provide the right information, based on a "if/else statement" prompts will change according to the information









#### My Benefits







#### My Benefits



Menu on top of the screen with a bar to switch between menus and transition information







#### Health Provider Near Me



Insurance

Critical Illness

Insurance

Life Insurance





#### Health Provider Near Me









Drop menu with different selectors and submenus to get a customize search

#### Notifications



Notification icon in active state, when clicked in d