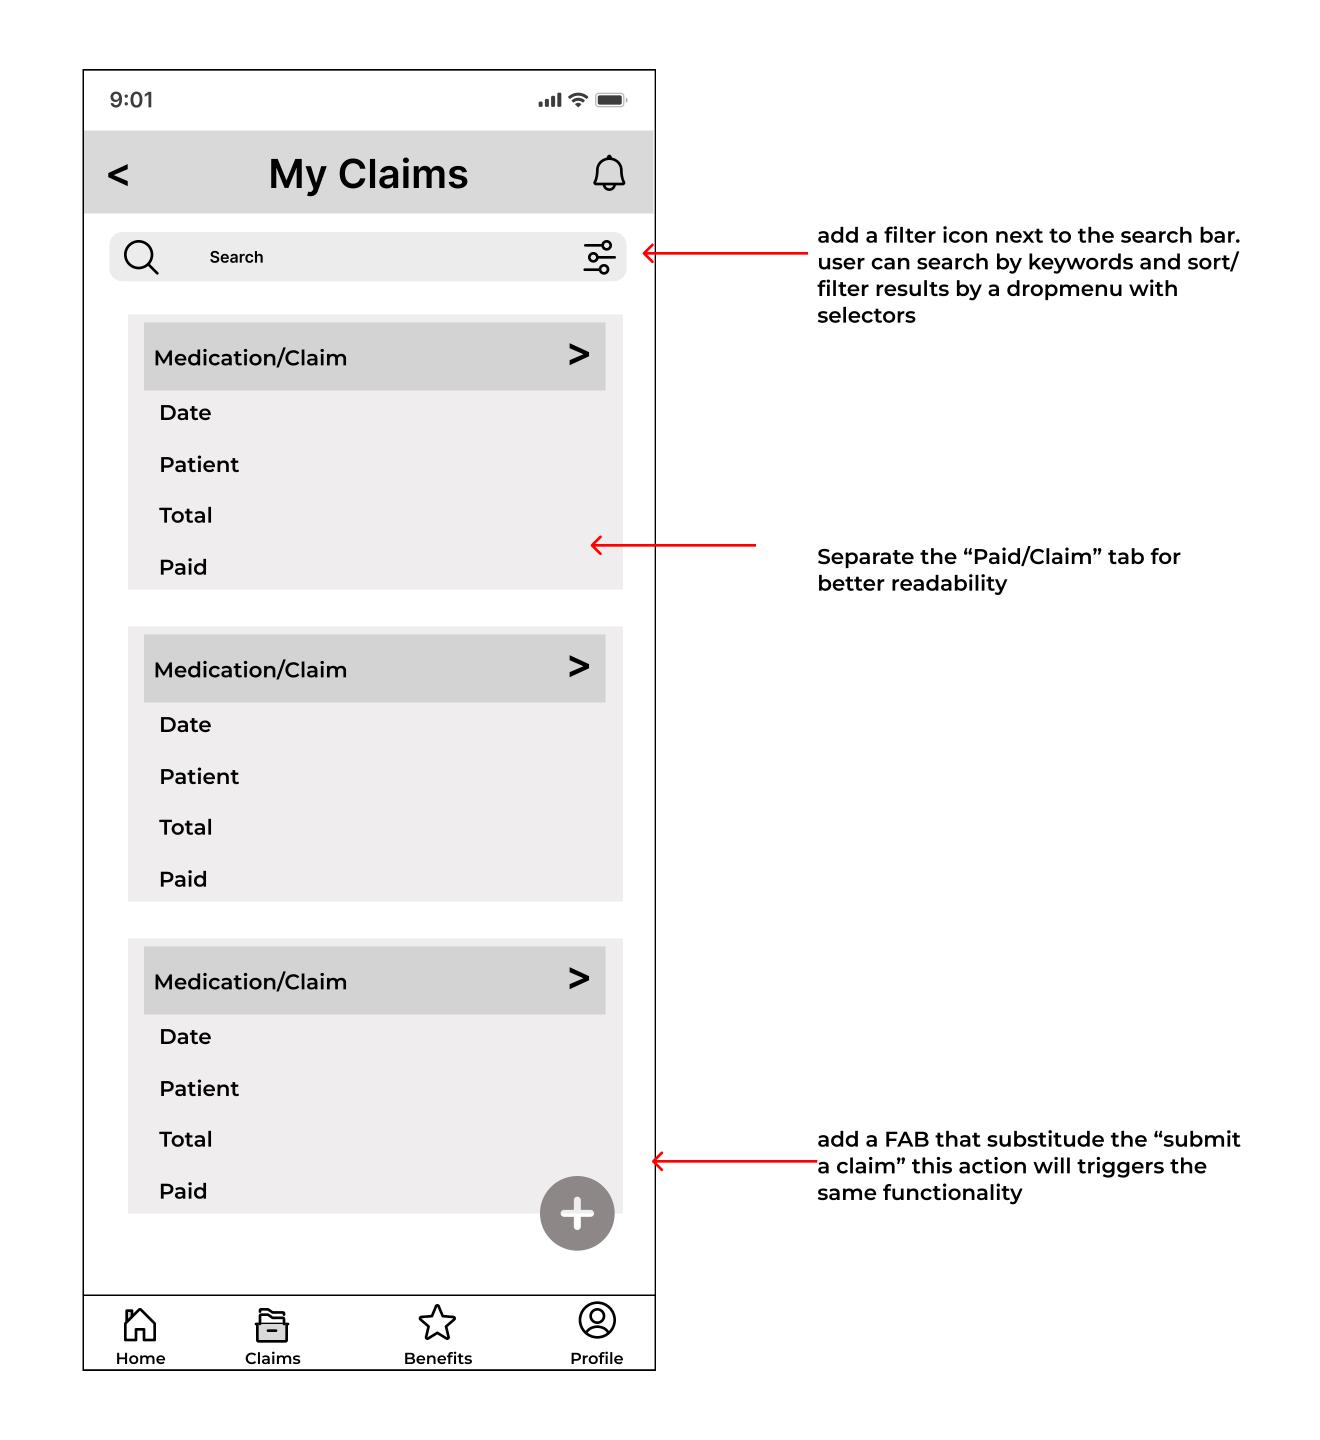

s and review current and previous claims. It provides easy access to insurance information and shortcuts to third-party apps to help find useful information (walk-in clinics, pharmacy map, etc.). It also includes travel information with current limitations on your plan and how to get access to premium insurance benefits. Additionally, users can buy other services from Pacific Blue Cross.

## User Flow



How can we make a long user flow with a lot of important information into a summary without affecting any of the feature and respecting the importance and sensitivy of the information?

click here to see a full view of the User Flow and the current optimization

#### Original Screens vs New Design



#### Landing





#### Log In



#### Home



#### My ID





#### My Claims (history)





#### My Claims (history)





#### My Claims (Submit a claim)







Keep standard information handy, user can always reach the T&C of their policy

Conect with a bot that will filter user inputs and selections to provide the right information, based on a "if/else statement" prompts will change according to the information









#### My Benefits







#### My Benefits



Menu on top of the screen with a bar to switch between menus and transition information







#### Health Provider Near Me



Insurance

Critical Illness

Insurance

Life Insurance





#### Health Provider Near Me









Drop menu with different selectors and submenus to get a customize search

#### Notifications



Notification icon in active state, when clicked in displays a preview of all notifications

Click