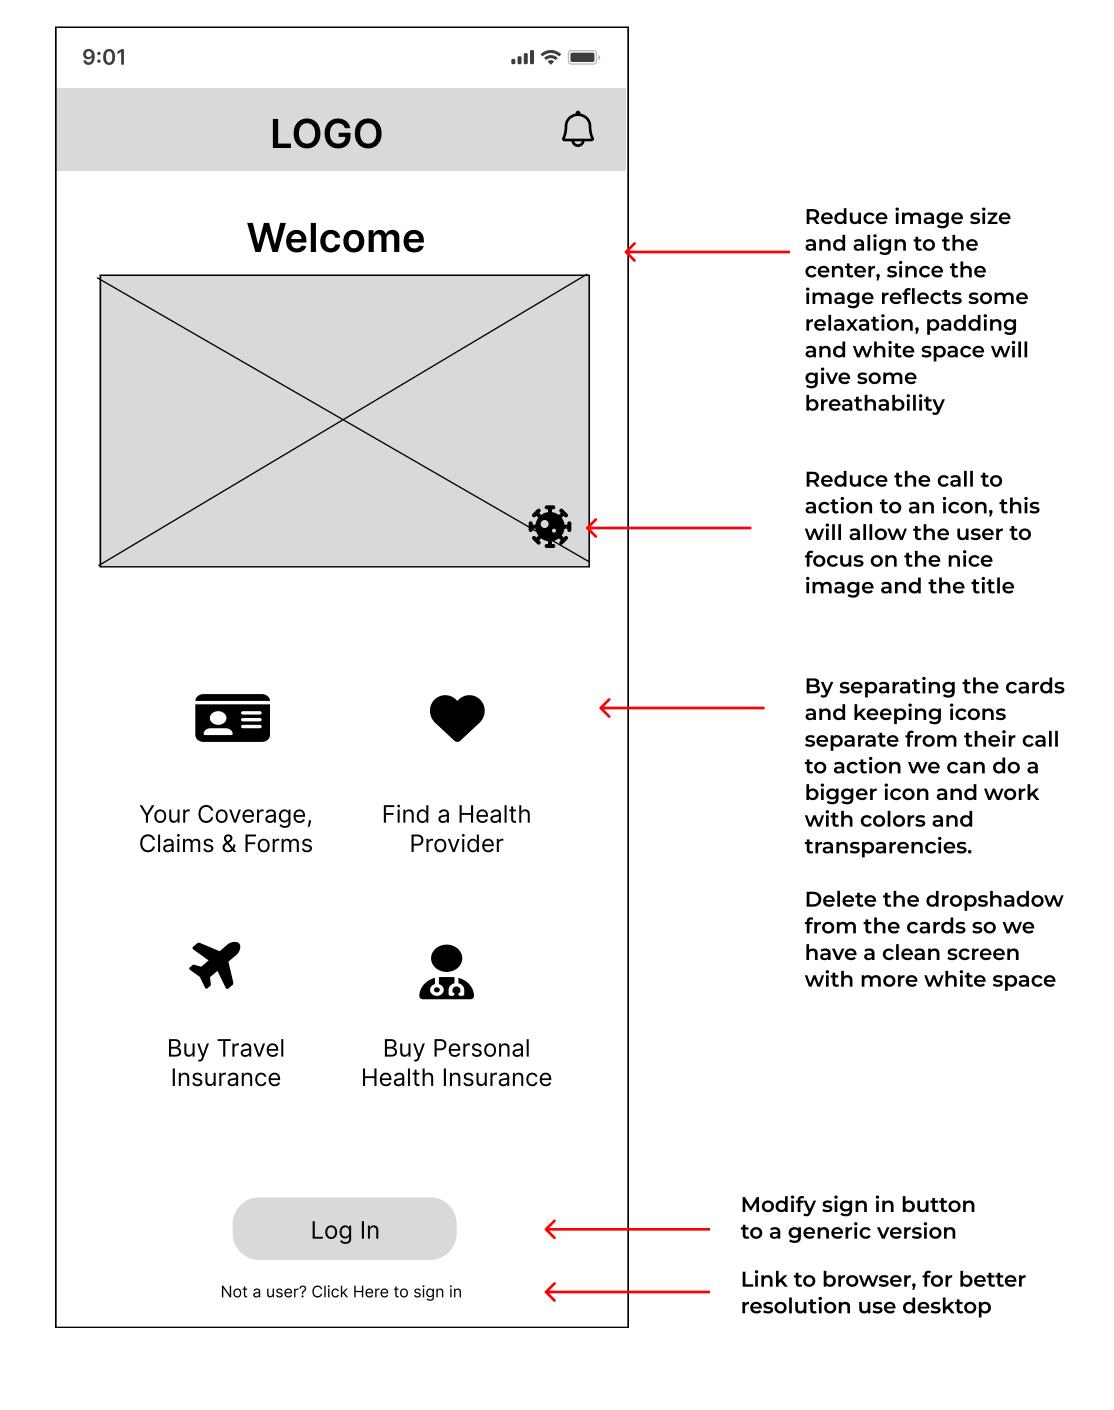

### Pacific Blue Cross

PACIFIC

PBC helps users manage insurance benefits and review current and previous claims. It provides easy access to insurance information and shortcuts to third-party apps to help find useful information (walk-in clinics, pharmacy map, etc.). It also includes travel information with current limitations on your plan and how to get access to premium insurance benefits. Additionally, users can buy other services from Pacific Blue Cross.

## User Flow



How can we make a long user flow with a lot of important information into a summary without affecting any of the feature and respecting the importance and sensitivy of the information?

click here to see a full view of the User Flow and the current optimization

#### Original Screens vs New Design



#### Landing





#### Log In



#### Home



#### My ID





#### My Claims (history)





#### My Claims (history)





#### My Claims (Submit a claim)







Keep standard information handy, user can always reach the T&C of their policy

Conect with a bot that will filter user inputs and selections to provide the right information, based on a "if/else statement" prompts will change according to the information









#### My Benefits







#### My Benefits



Menu on top of the screen with a bar to switch between menus and transition information







#### Health Provider Near Me



Insurance

Critical Illness

Insurance

Life Insurance





#### Health Provider Near Me









Drop menu with different selectors and submenus to get a customize search

#### Notifications



Notification icon in act