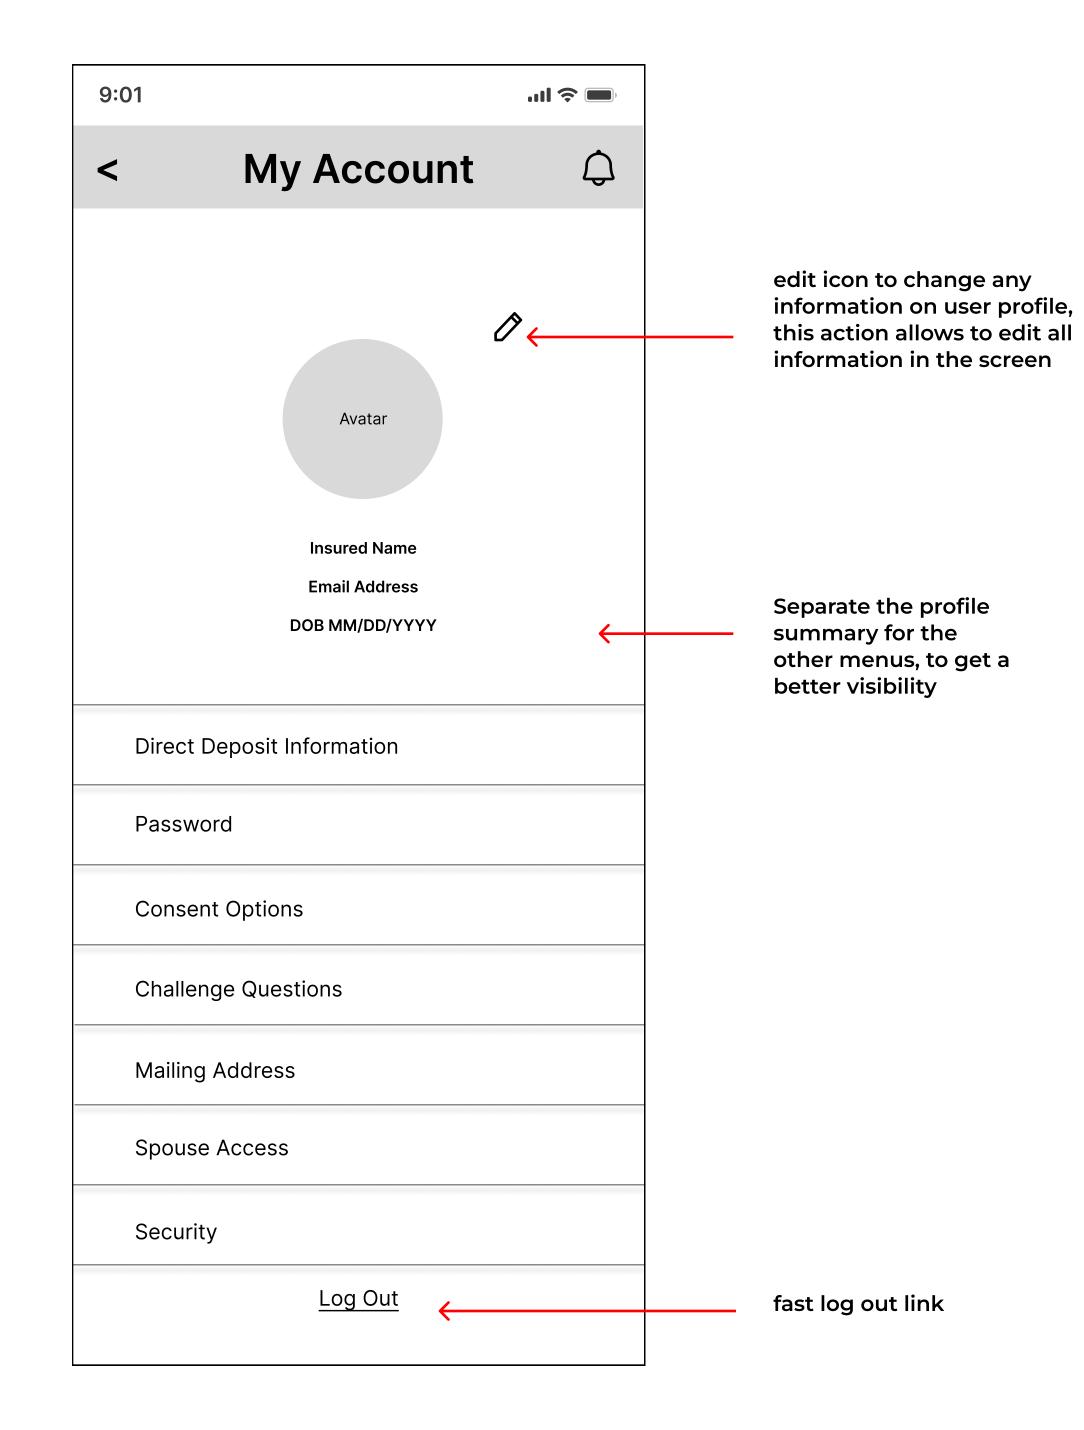

and mark it as read

9:01

< Notifications

Member Update -Annual General Meeting

Blue & You -Celebrating Women

Your claim statement is ready

Your claim statement is ready to download

We've processed your claim. Your claim statement is now available to view and download in your member profile.

Please review your statement carefully to ensure that none of your submitted services require further action or resubmission. If services were approved and include a reinbursement, payment may take up to 3 business days to be deposited to you account

New Version 2.5 is here -Download Now!

We have received your claim

Direct deposit confirmation

We've reset your password

Your member profile has been activated

Dismiss all notifications

#### My Account



**Log Out of Pacific Blue Cross** 



# 

Pacific Blue Cross

Angeles Arroyo 100406623