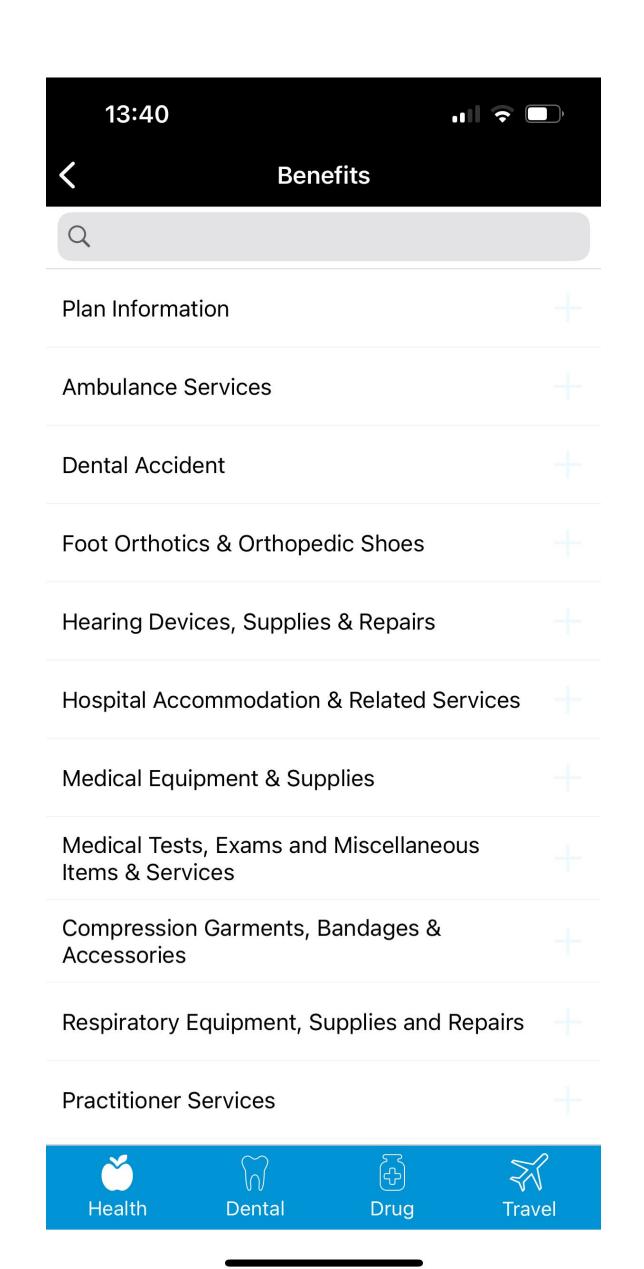

services from Pacific Blue Cross.

## User Flow



How can we make a long user flow with a lot of important information into a summary without affecting any of the feature and respecting the importance and sensitivy of the information?

click here to see a full view of the User Flow and the current optimization

#### Original Screens vs New Design



#### Landing





#### Log In



#### Home



#### My ID





#### My Claims (history)





#### My Claims (history)





#### My Claims (Submit a claim)







Keep standard information handy, user can always reach the T&C of their policy

Conect with a bot that will filter user inputs and selections to provide the right information, based on a "if/else statement" prompts will change according to the information









#### My Benefits







#### My Benefits



Menu on top of the screen with a bar to switch between menus and transition information







#### Health Provider Near Me



Insurance

Critical Illness

Insurance

Life Insurance





#### Health Provider Near Me









Drop menu with different selectors and submenus to get a customize search

#### Notifications



Notification icon in active state, when clicked in displays a preview of all notifications

Click the tab to open the information, this action will dismiss the notification and mark it as read

9:01

< Notifications

Member Update -Annual General Meeting

Blue & You -Celebrating Women

Your claim statement is ready

Your claim statement is ready to download

We've processed your claim. Your claim statement is now available to view and download in you