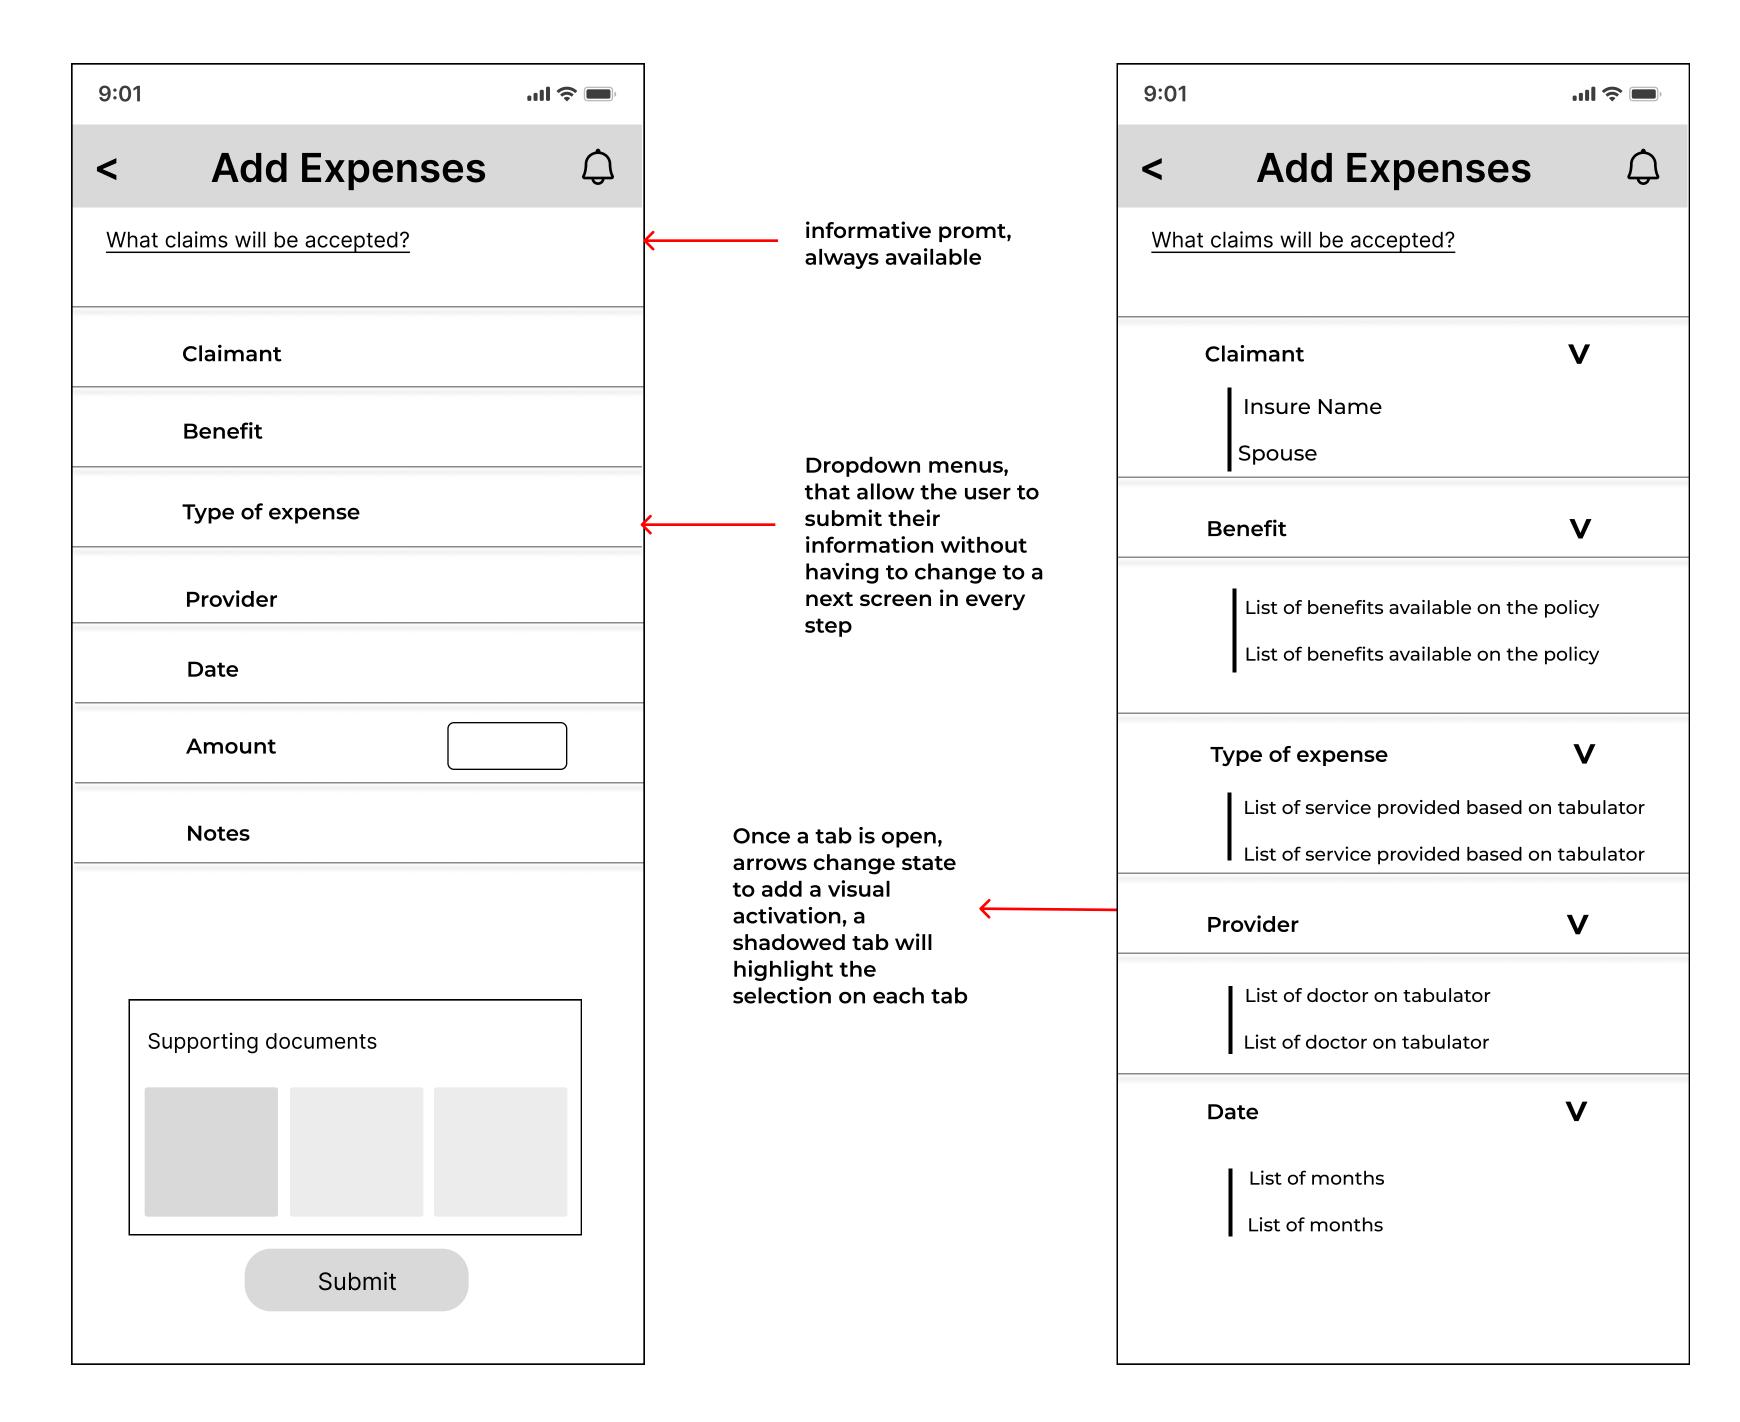

#### My Claims (Submit a claim)

Keep standard information handy, user can always reach the T&C of their policy

Conect with a bot that will filter user inputs and selections to provide the right information, based on a "if/else statement" prompts will change according to the information