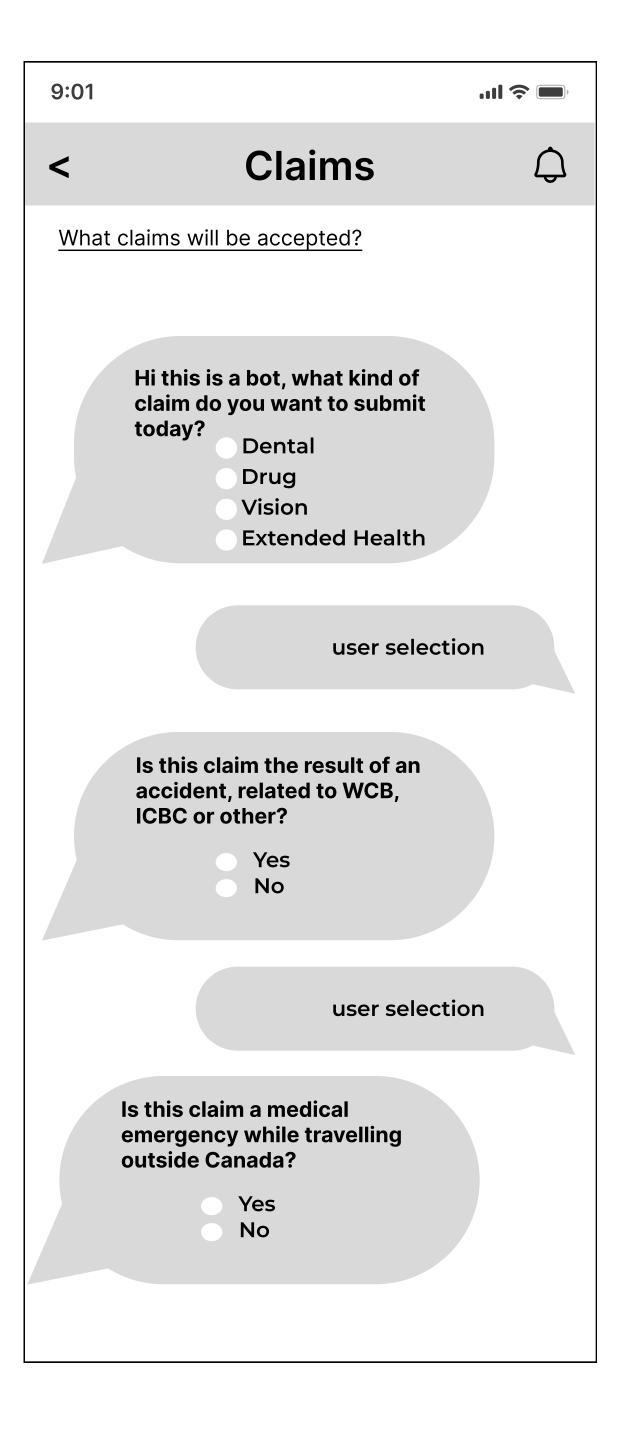

#### My Claims (Submit a claim)

Keep standard information handy, user can always reach the T&C of their policy

Conect with a bot that will filter user inputs and selections to provide the right information, based on a "if/else statement" prompts will change according to the information