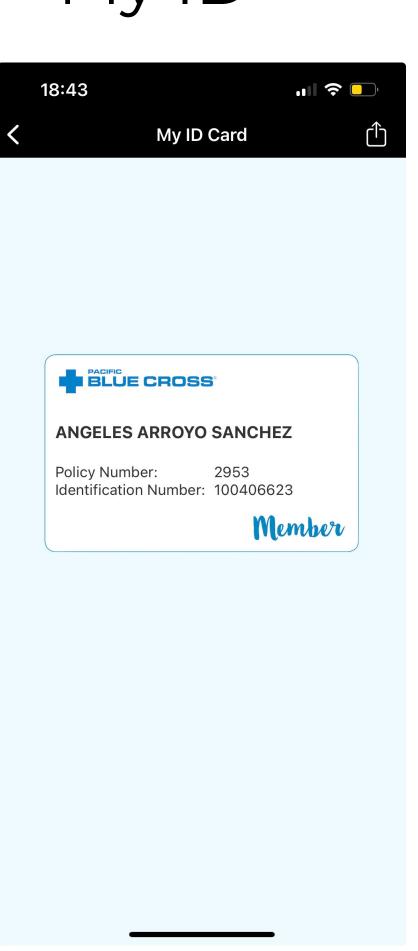

s users manage insurance benefits and review current and previous claims. It provides easy access to insurance information and shortcuts to third-party apps to help find useful information (walk-in clinics, pharmacy map, etc.). It also includes travel information with current limitations on your plan and how to get access to premium insurance benefits. Additionally, users can buy other services from Pacific Blue Cross.

## User Flow



How can we make a long user flow with a lot of important information into a summary without affecting any of the feature and respecting the importance and sensitivy of the information?

click here to see a full view of the User Flow and the current optimization

#### Original Screens vs New Design



#### Landing





#### Log In



#### Home



#### My ID





#### My Claims (history)





#### My Claims (history)





#### My Claims (Submit a claim)







Keep standard information handy, user can always reach the T&C of their policy

Conect with a bot that will filter user inputs and selections to provide the right information, based on a "if/else statement" prompts will change according to the information









#### My Benefits







#### My Benefits



Menu on top of the screen with a bar to switch between menus and transition information







#### Health Provider Near Me



Insurance

Critical Illness

Insurance

Life Insurance





#### Health Provider Near Me









Drop menu with different selectors and submenus to get a customize search

#### Notifications



Notification icon in active state, when clicked in displays a prev