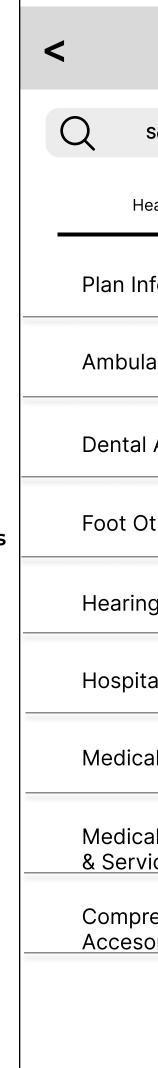

#### My Benefits

#### My Benefits

Menu on top of the screen with a bar to switch between menus and transition information