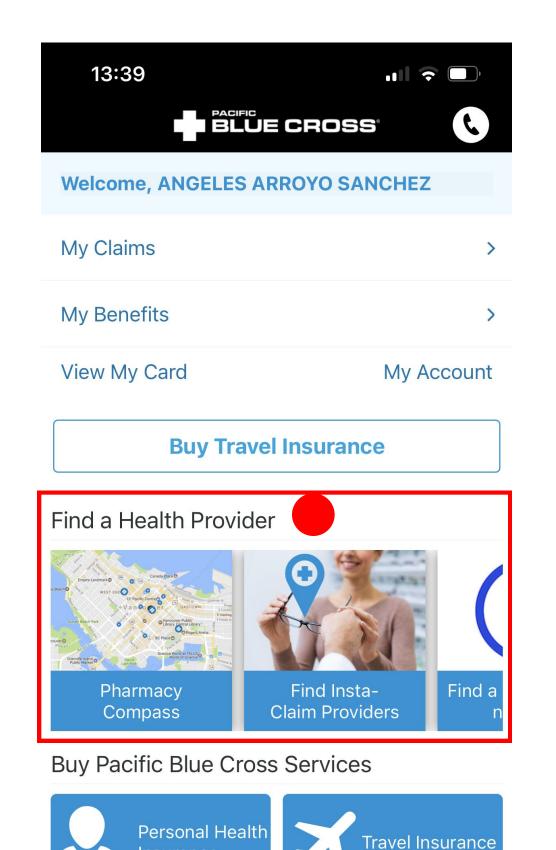

#### Health Provider Near Me

Insurance

Critical Illness

Insurance

Life Insurance

#### Health Provider Near Me

Drop menu with different selectors and submenus to get a customize search