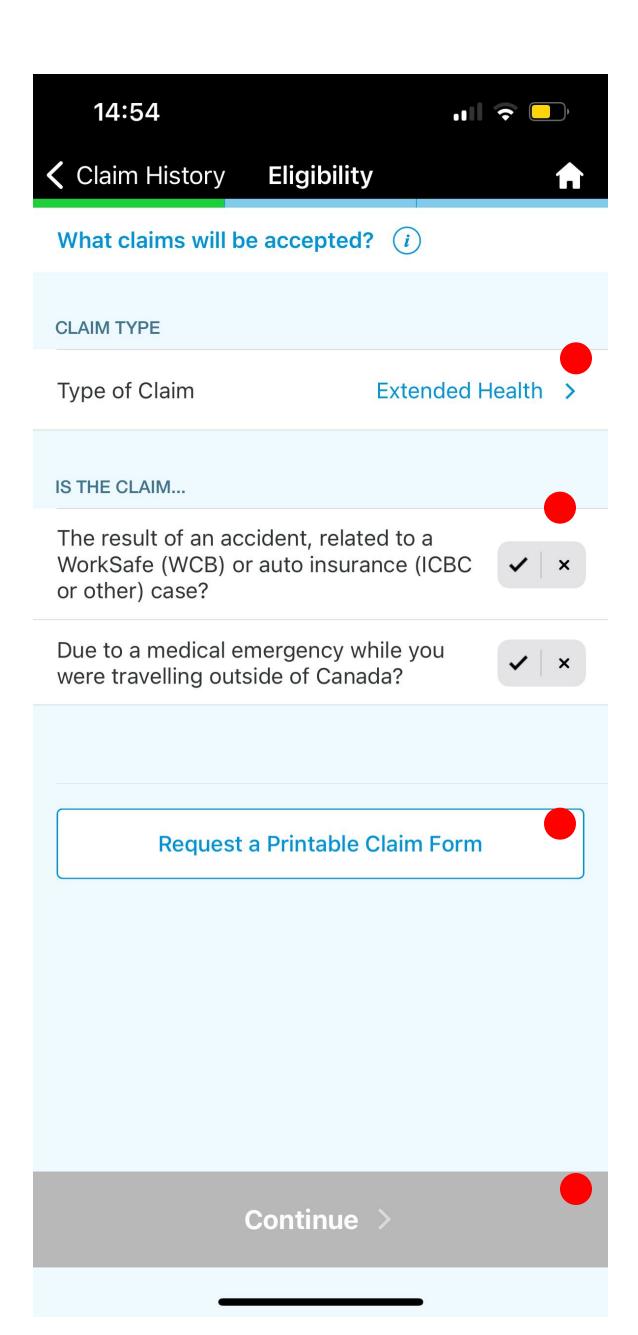

#### My Claims (Submit a claim)

Keep standard information handy, user can always reach the T&C of their policy

Conect with a bot that will filter user inputs and selections to provide the right information, based on a "if/else statement" prompts will change according to the information