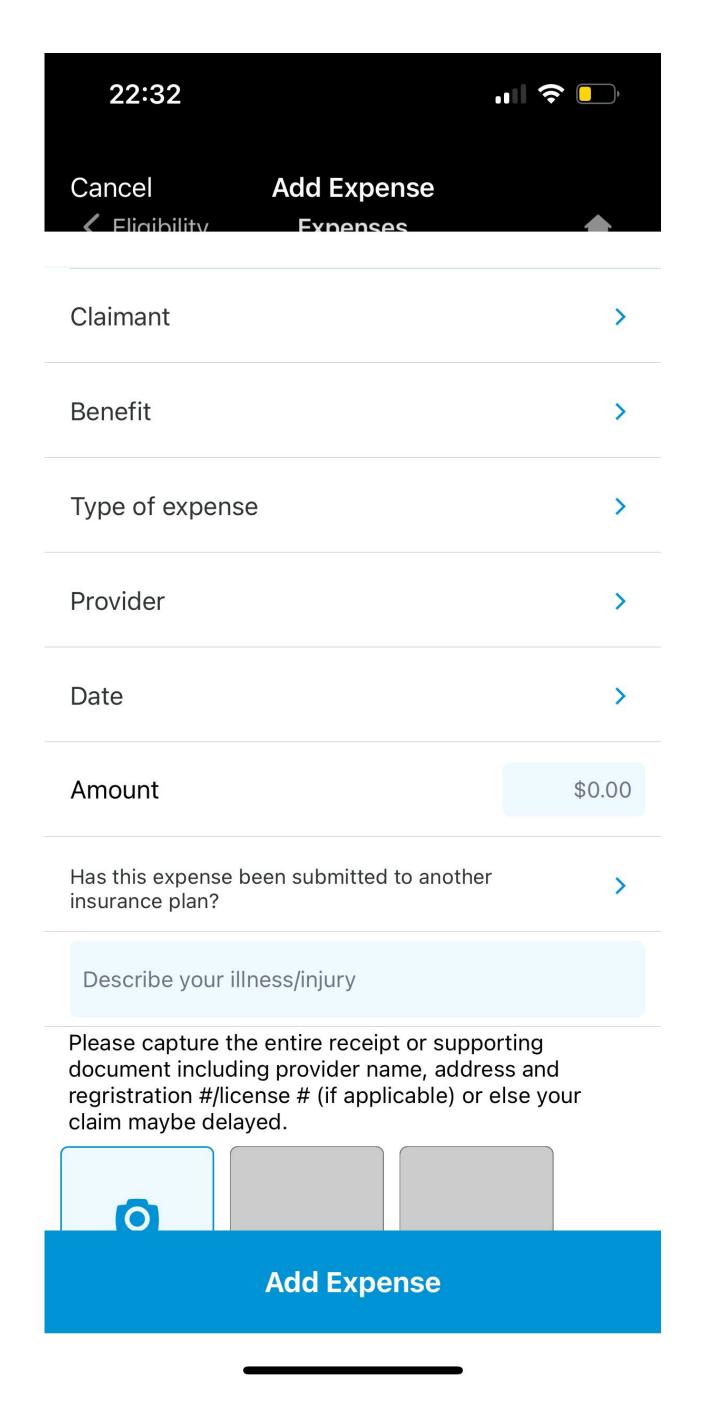

#### My Claims (Submit a claim)

Keep standard information handy, user can always reach the T&C of their policy

Conect with a bot that will filter user inputs and selections to provide the right information, based on a "if/else statement" prompts will change according to the information