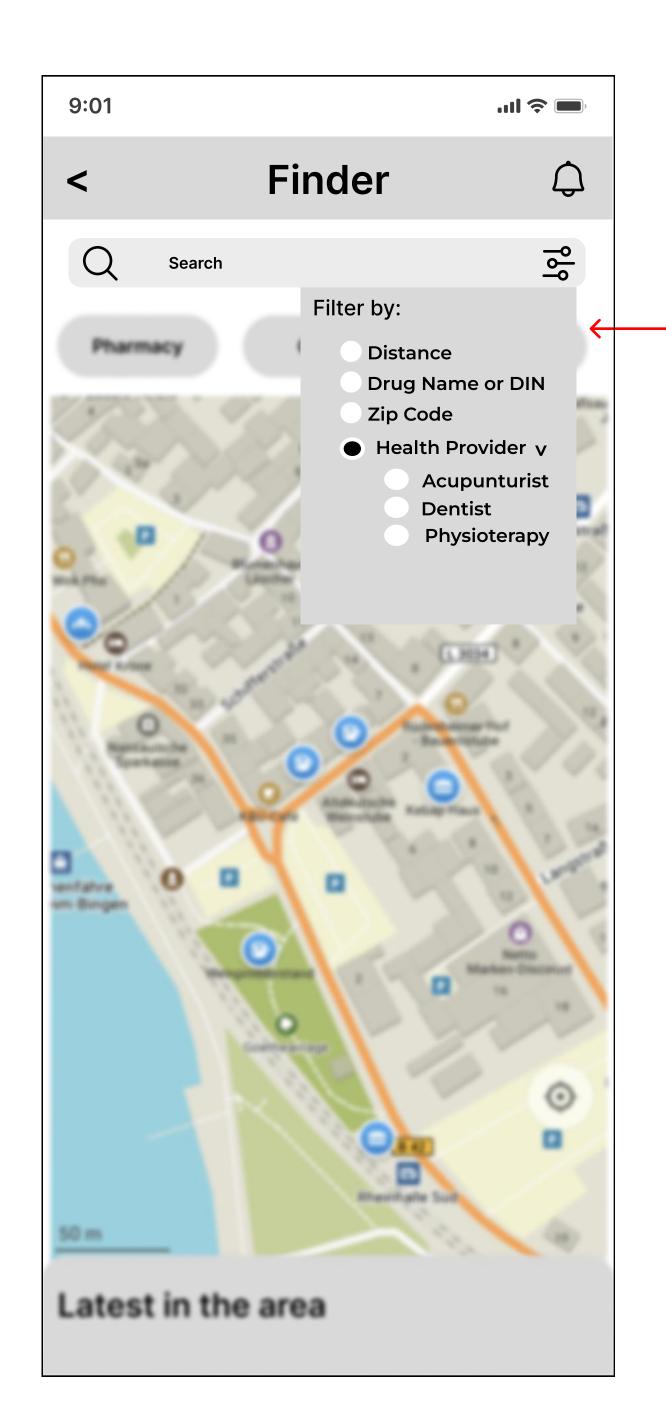

#### Health Provider Near Me

Drop menu with different selectors and submenus to get a customize search