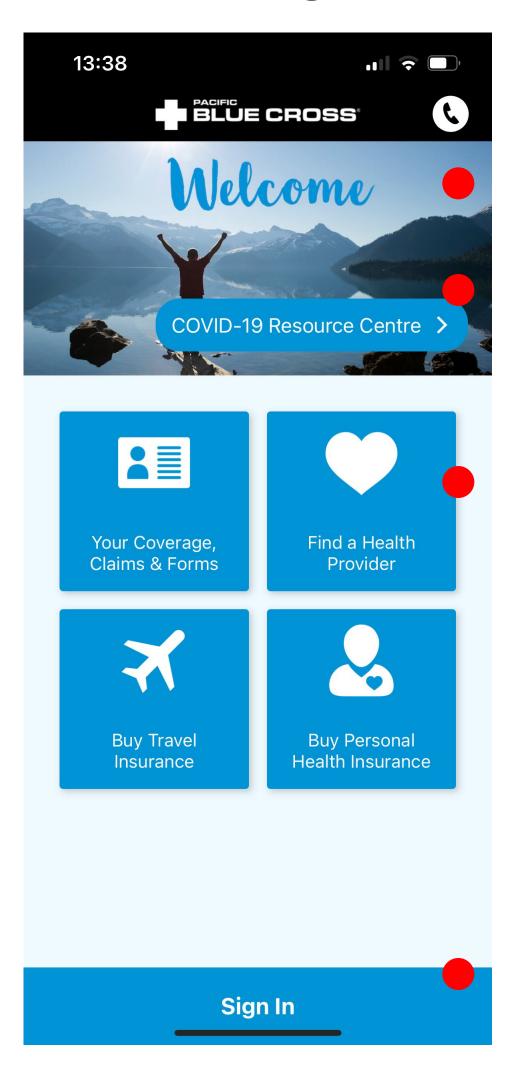

### Pacific Blue Cross

PACIFIC

PBC helps users manage insurance benefits and review current and previous claims. It provides easy access to insurance information and shortcuts to third-party apps to help find useful information (walk-in clinics, pharmacy map, etc.). It also includes travel information with current limitations on your plan and how to get access to premium insurance benefits. Additionally, users can buy other services from Pacific Blue Cross.

#### Landing