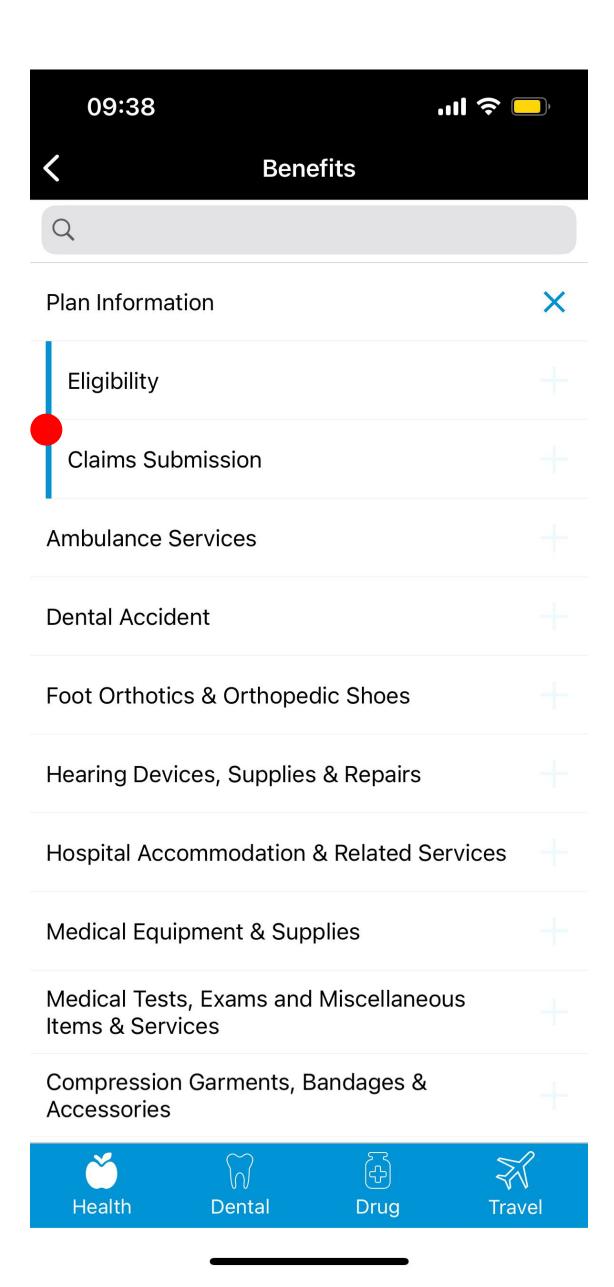

ervices from Pacific Blue Cross.

## User Flow



How can we make a long user flow with a lot of important information into a summary without affecting any of the feature and respecting the importance and sensitivy of the information?

click here to see a full view of the User Flow and the current optimization

#### Original Screens vs New Design



#### Landing





#### Log In



#### Home



#### My ID





#### My Claims (history)





#### My Claims (history)





#### My Claims (Submit a claim)







Keep standard information handy, user can always reach the T&C of their policy

Conect with a bot that will filter user inputs and selections to provide the right information, based on a "if/else statement" prompts will change according to the information









#### My Benefits







#### My Benefits



Menu on top of the screen with a bar to switch between menus and transition information







#### Health Provider Near Me



Insurance

Critical Illness

Insurance

Life Insurance





#### Health Provider Near Me









Drop menu with different selectors and submenus to get a customize search

#### Notifications



Notification icon in active state, when clicked in displays a preview of all notifications

Click the tab to open the information, this action will dismiss the notification and mark it as read

9:01

< Notifications

Member Update -Annual General Meeting

Blue & You -Celebrating Women

Your claim statement is ready

Your claim statement is ready to download

We've processed your claim. Your claim statement is now available to view and download in your