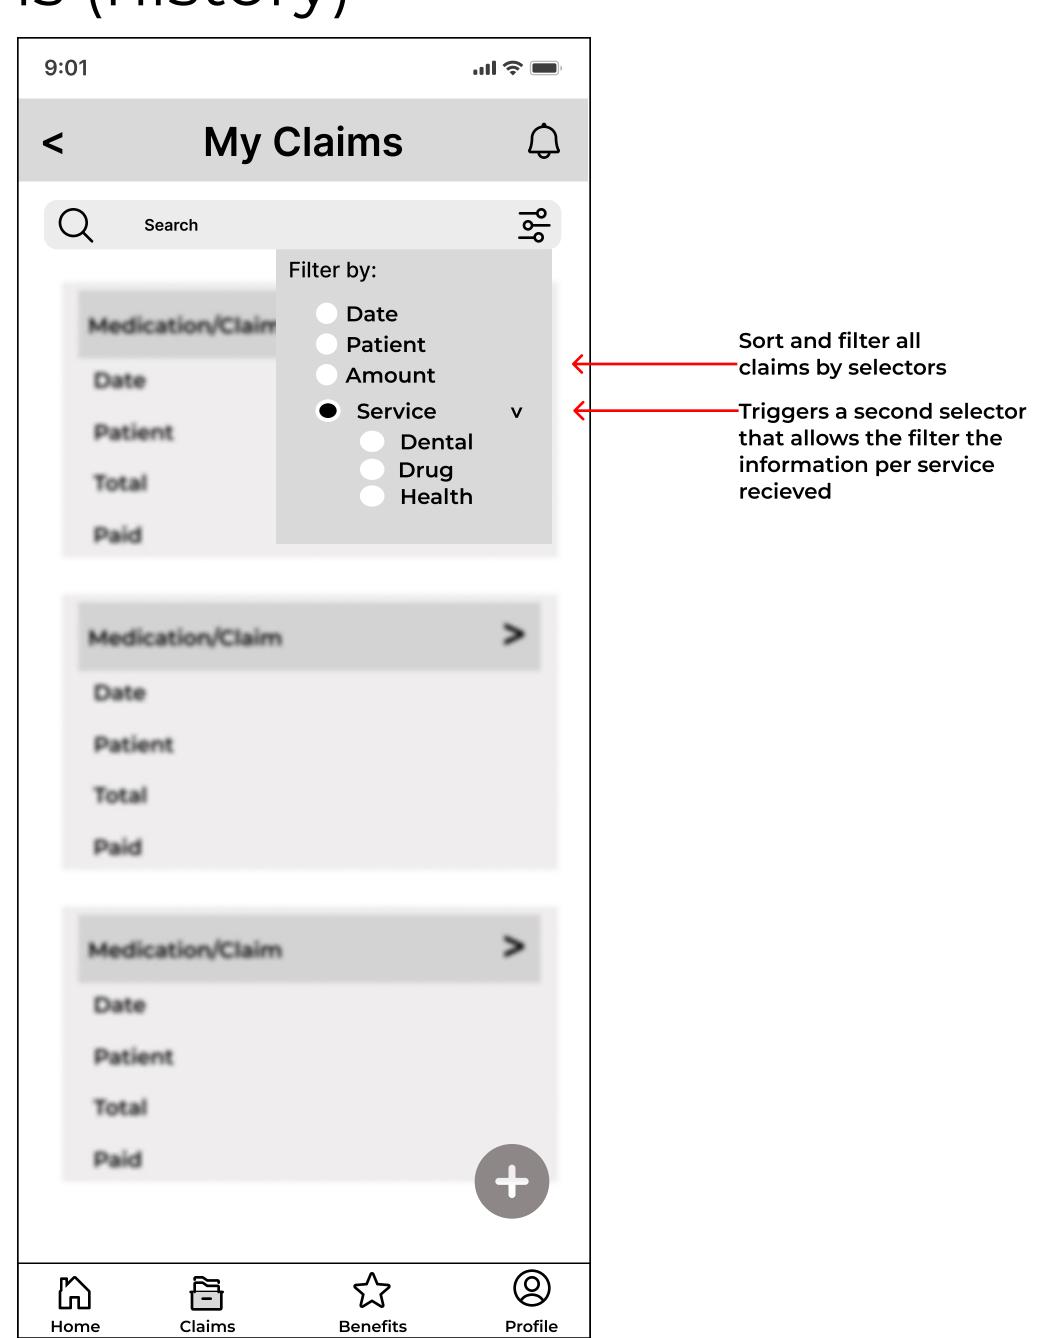

vious claims. It provides easy access to insurance information and shortcuts to third-party apps to help find useful information (walk-in clinics, pharmacy map, etc.). It also includes travel information with current limitations on your plan and how to get access to premium insurance benefits. Additionally, users can buy other services from Pacific Blue Cross.

## User Flow



How can we make a long user flow with a lot of important information into a summary without affecting any of the feature and respecting the importance and sensitivy of the information?

click here to see a full view of the User Flow and the current optimization

#### Original Screens vs New Design



#### Landing





#### Log In



#### Home



#### My ID





#### My Claims (history)





#### My Claims (history)





#### My Claims (Submit a claim)







Keep standard information handy, user can always reach the T&C of their policy

Conect with a bot that will filter user inputs and selections to provide the right information, based on a "if/else statement" prompts will change according to the information









#### My Benefits







#### My Benefits



Menu on top of the screen with a bar to switch between menus and transition information







#### Health Provider Near Me



Insurance

Critical Illness

Insurance

Life Insurance





#### Health Provider Near Me









Drop menu with different selectors and submenus to get a customize search

#### Notifications



Notification icon in active state, when clicked in displays a preview of all notifications

Click the tab to open the informat