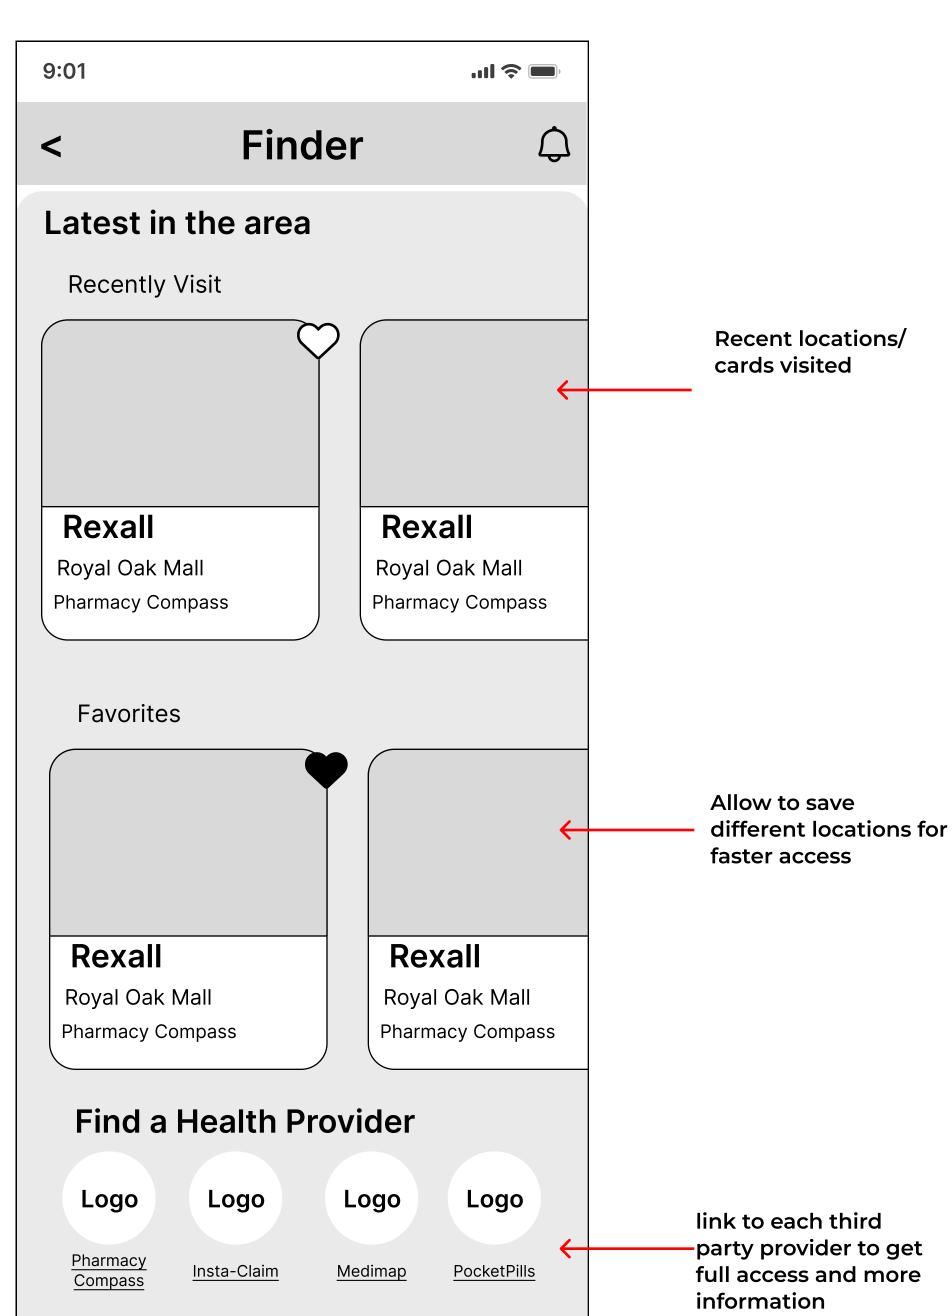

ere to see a full view of the User Flow and the current optimization

#### Original Screens vs New Design



#### Landing





#### Log In



#### Home



#### My ID





#### My Claims (history)





#### My Claims (history)





#### My Claims (Submit a claim)







Keep standard information handy, user can always reach the T&C of their policy

Conect with a bot that will filter user inputs and selections to provide the right information, based on a "if/else statement" prompts will change according to the information









#### My Benefits







#### My Benefits



Menu on top of the screen with a bar to switch between menus and transition information







#### Health Provider Near Me



Insurance

Critical Illness

Insurance

Life Insurance





#### Health Provider Near Me









Drop menu with different selectors and submenus to get a customize search

#### Notifications



Notification icon in active state, when clicked in displays a preview of all notifications

Click the tab to open the information, this action will dismiss the notification and mark it as read

9:01

< Notifications

Member Update -Annual General Meeting

Blue & You -Celebrating Women

Your claim statement is ready

Your claim statement is ready to download

We've processed your claim. Your claim statement is now available to view and download in your member profile.

Please review your statement carefully to ensure that none of your submitted services require further action or resubmission. If services were approved and include a reinbursement, payment may take up to 3 business days to be