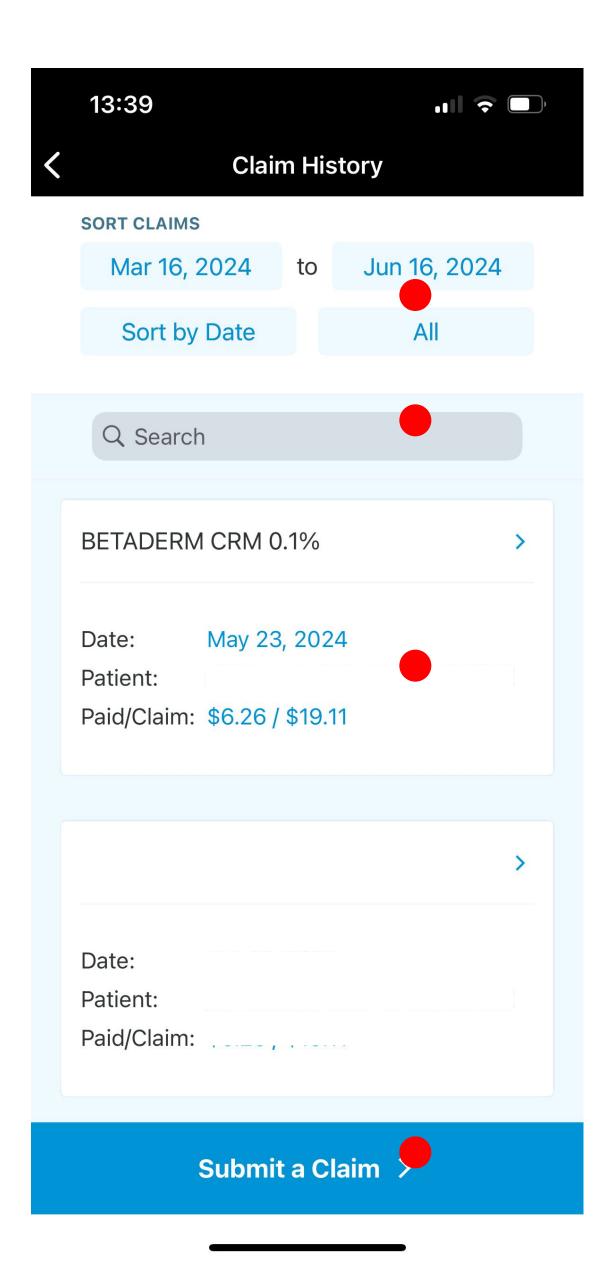

its and review current and previous claims. It provides easy access to insurance information and shortcuts to third-party apps to help find useful information (walk-in clinics, pharmacy map, etc.). It also includes travel information with current limitations on your plan and how to get access to premium insurance benefits. Additionally, users can buy other services from Pacific Blue Cross.

## User Flow



How can we make a long user flow with a lot of important information into a summary without affecting any of the feature and respecting the importance and sensitivy of the information?

click here to see a full view of the User Flow and the current optimization

#### Original Screens vs New Design



#### Landing





#### Log In



#### Home



#### My ID





#### My Claims (history)





#### My Claims (history)





#### My Claims (Submit a claim)







Keep standard information handy, user can always reach the T&C of their policy

Conect with a bot that will filter user inputs and selections to provide the right information, based on a "if/else statement" prompts will change according to the information









#### My Benefits







#### My Benefits



Menu on top of the screen with a bar to switch between menus and transition information







#### Health Provider Near Me



Insurance

Critical Illness

Insurance

Life Insurance





#### Health Provider Near Me









Drop menu with different selectors and submenus to get a customize search

#### Notifications



Notification icon in active state, when clicked in displays a preview of all notifications

Clic