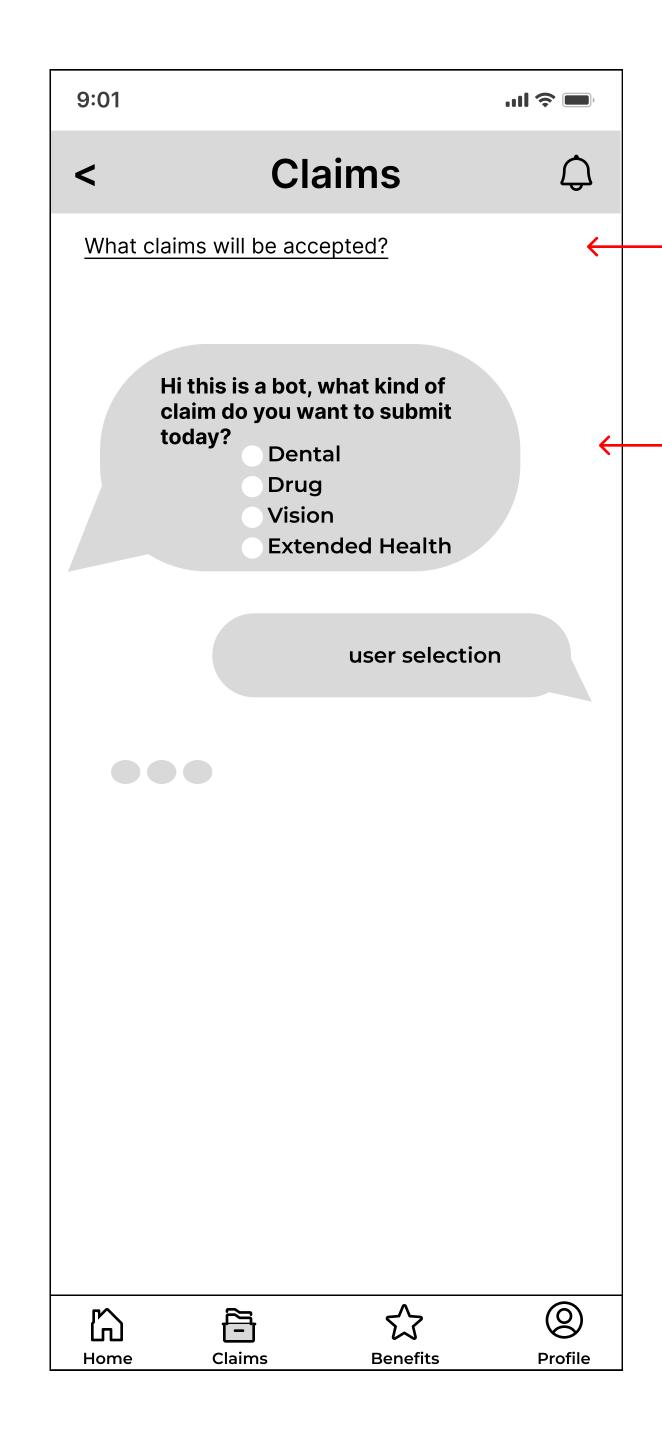

#### My Claims (Submit a claim)

Keep standard information handy, user can always reach the T&C of their policy

Conect with a bot that will filter user inputs and selections to provide the right information, based on a "if/else statement" prompts will change according to the information