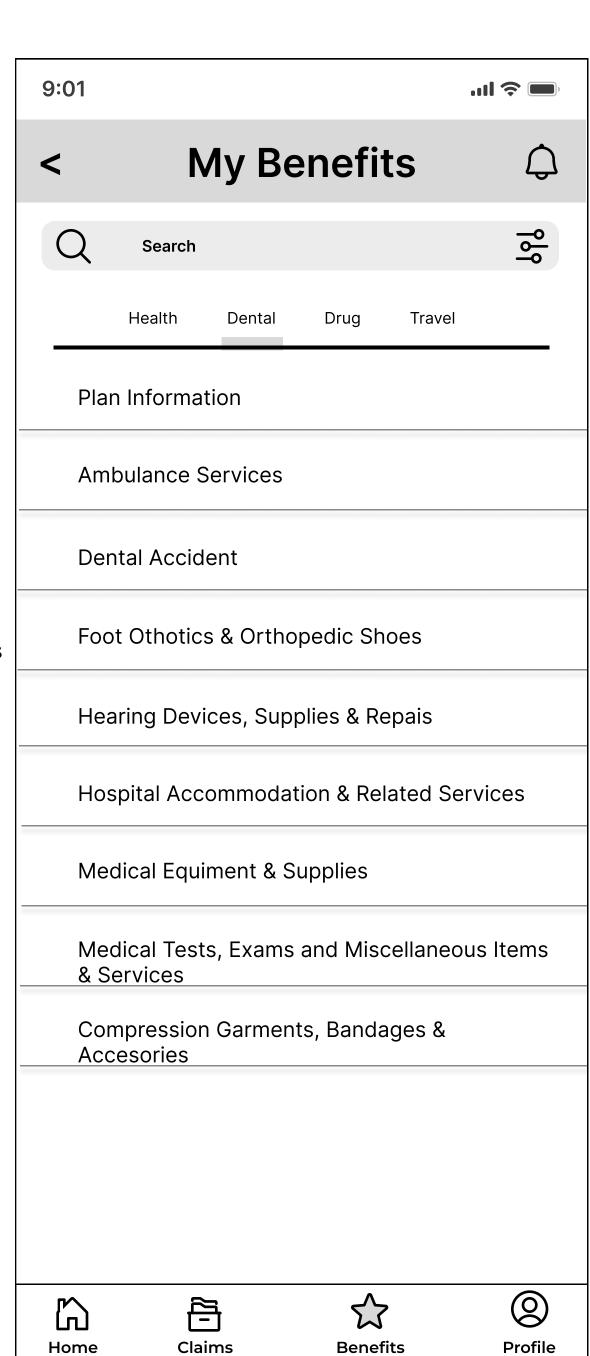

#### My Benefits

#### My Benefits

Menu on top of the screen with a bar to switch between menus and transition information