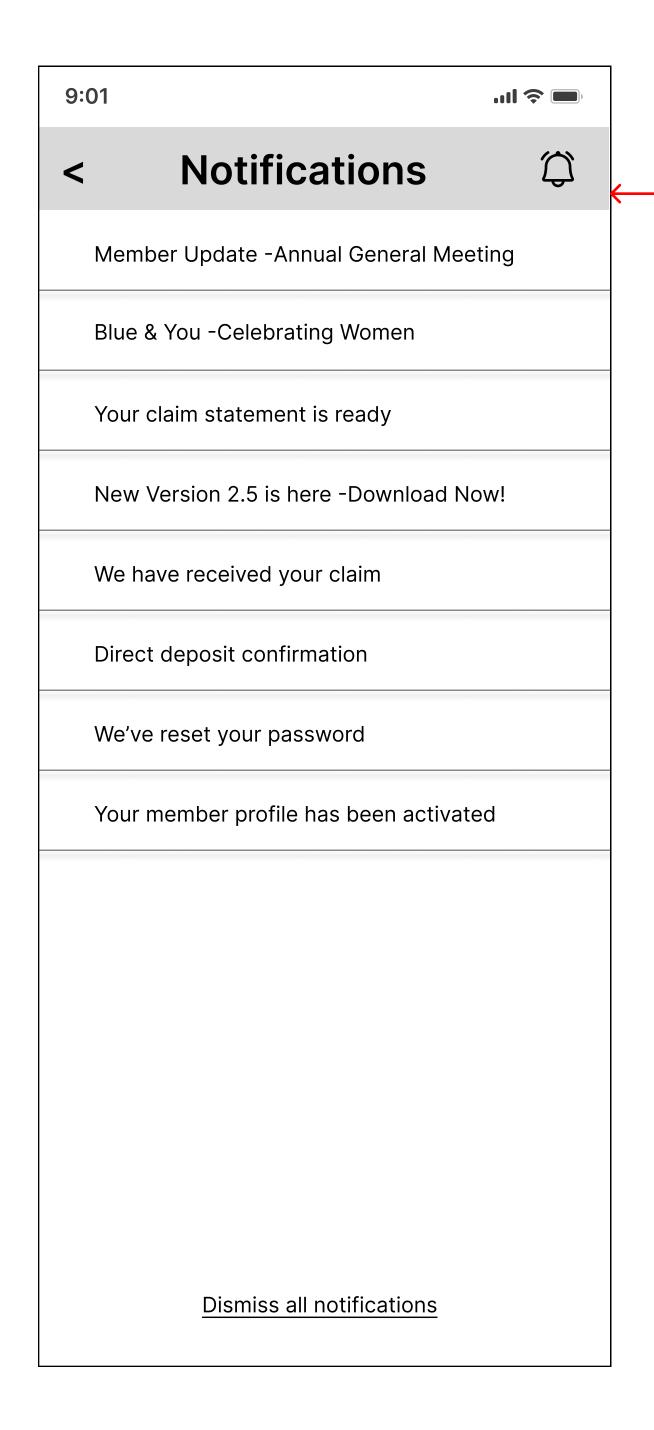

#### Notifications

Notification icon in active state, when clicked in displays a preview of all notifications

Click the tab to open the information, this action will dismiss the notification and mark it as read

New Version 2.5 is here -Download Now!

We have received your claim

Direct deposit confirmation

We've reset your password

Your member profile has been activated

Dismiss all notifications