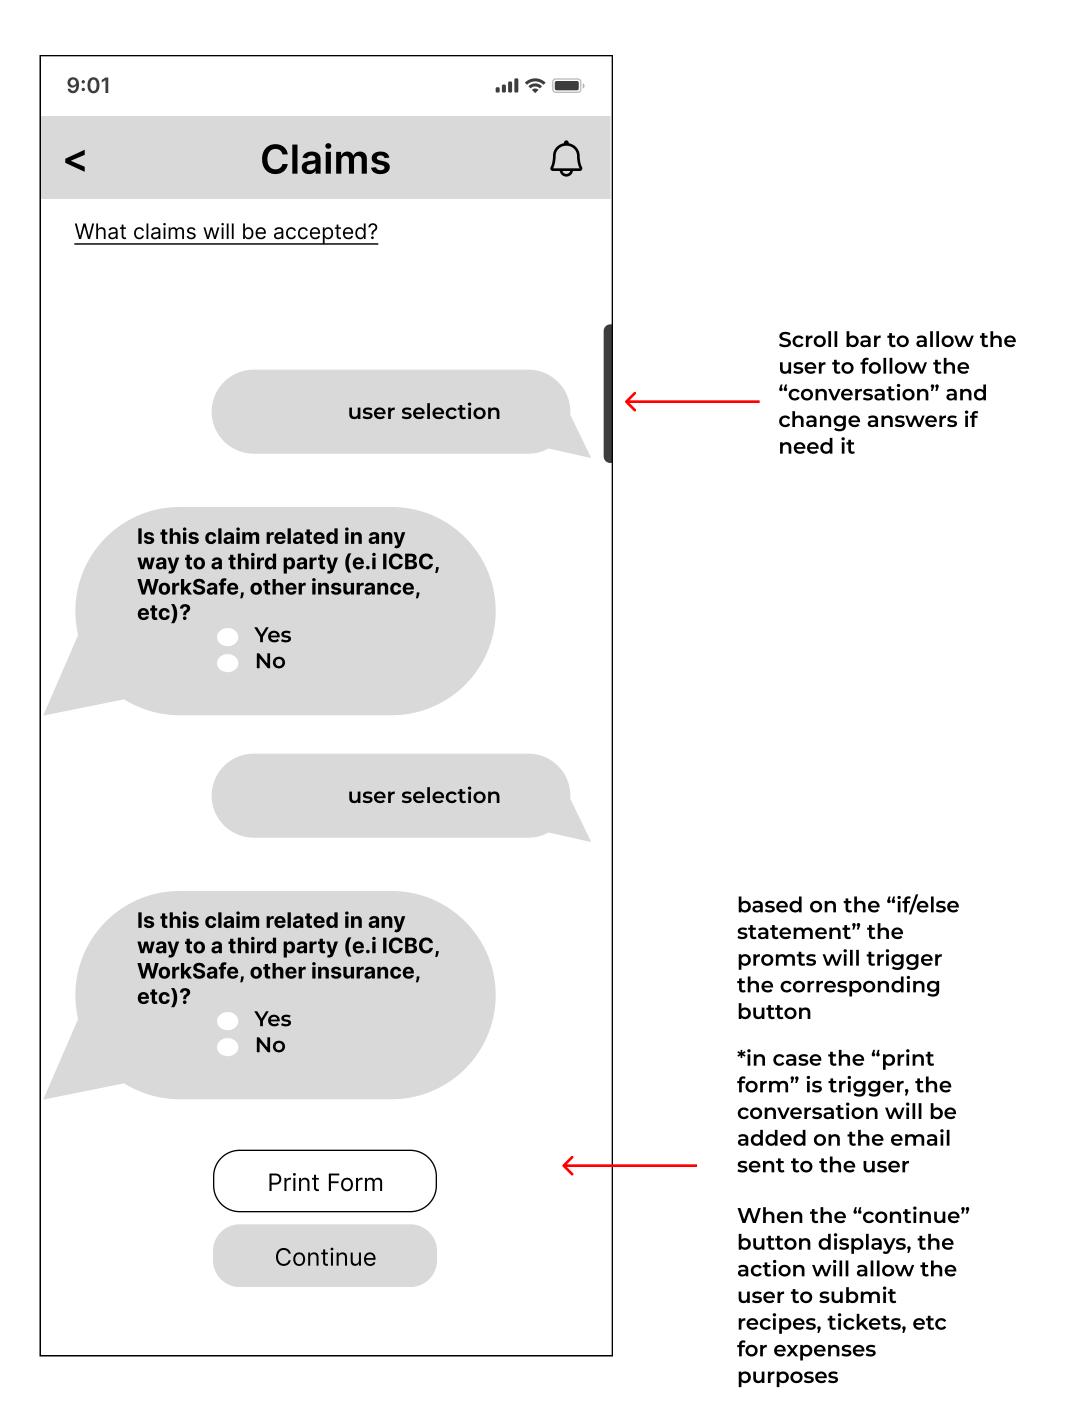

#### My Claims (Submit a claim)

Keep standard information handy, user can always reach the T&C of their policy

Conect with a bot that will filter user inputs and selections to provide the right information, based on a "if/else statement" prompts will change according to the information