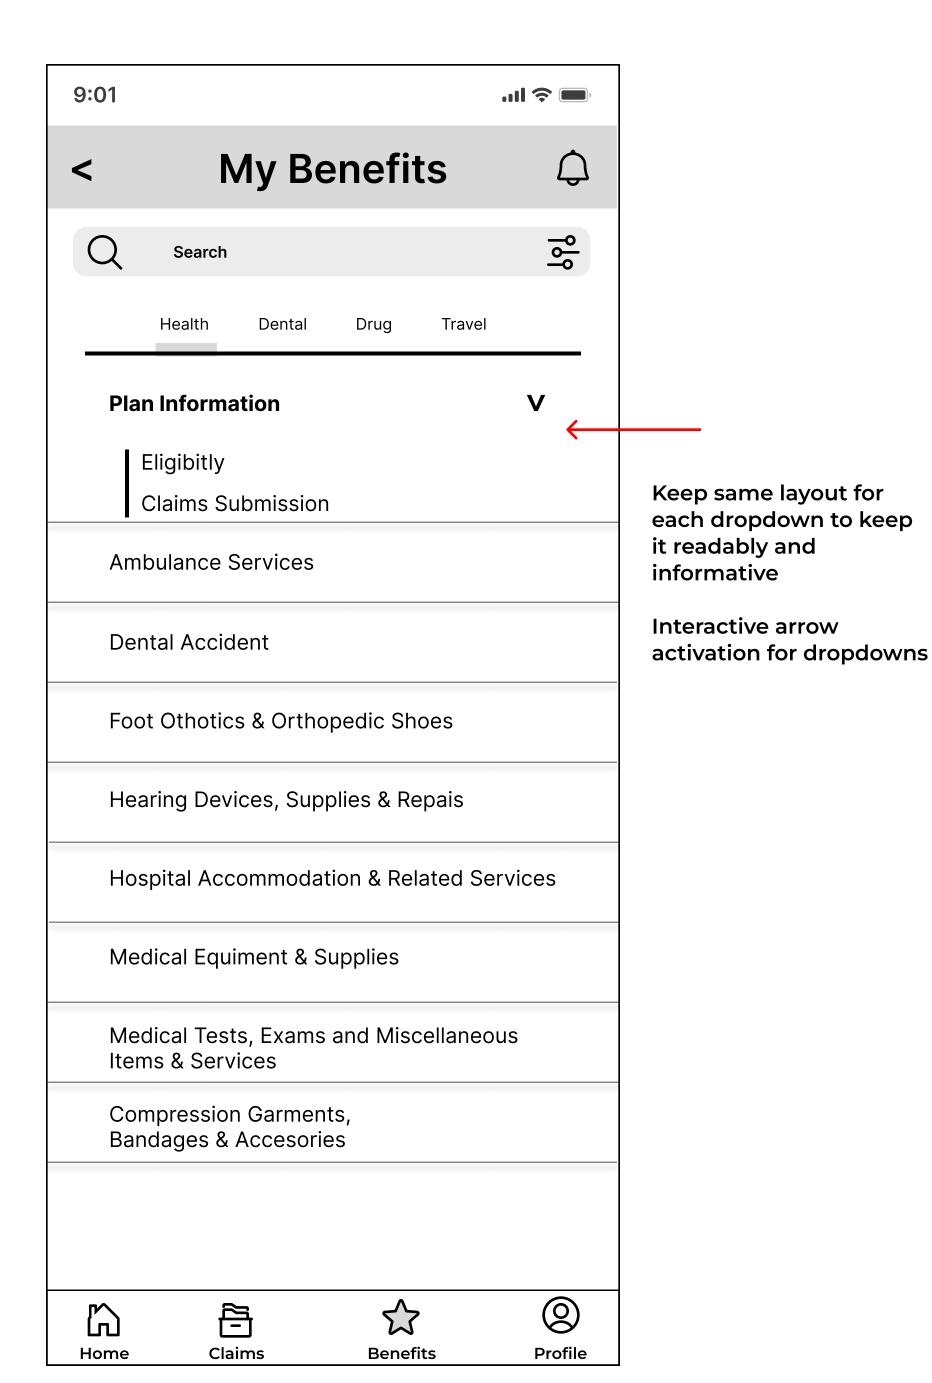

#### My Benefits

Menu on top of the screen with a bar to switch between menus and transition information