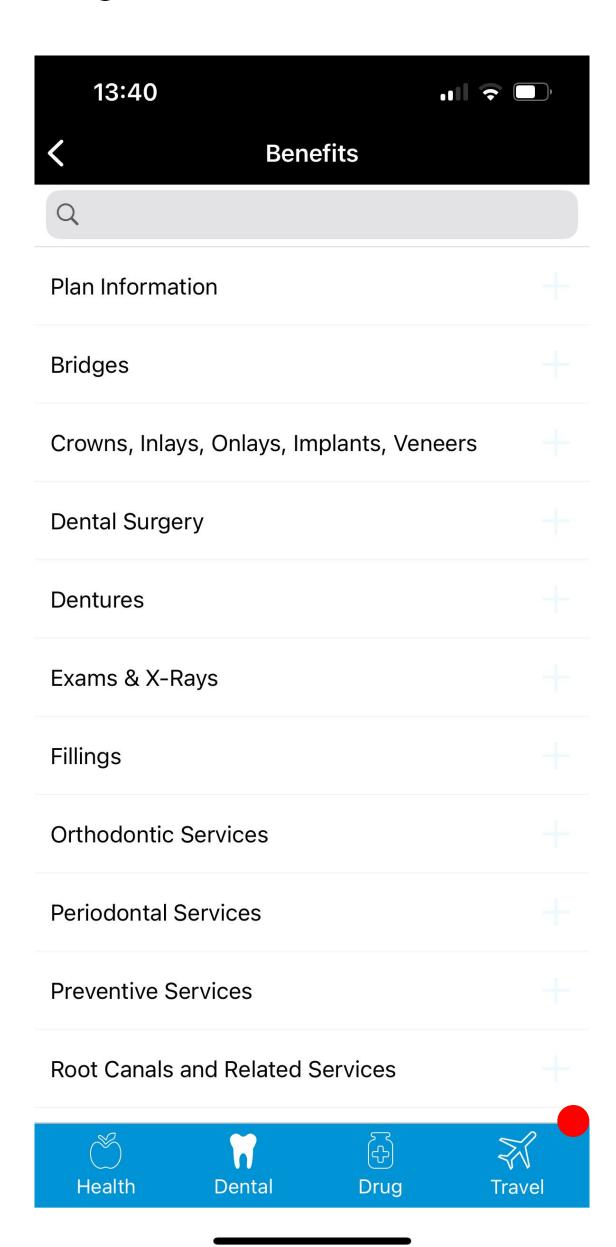

#### My Benefits

#### My Benefits

Menu on top of the screen with a bar to switch between menus and transition information