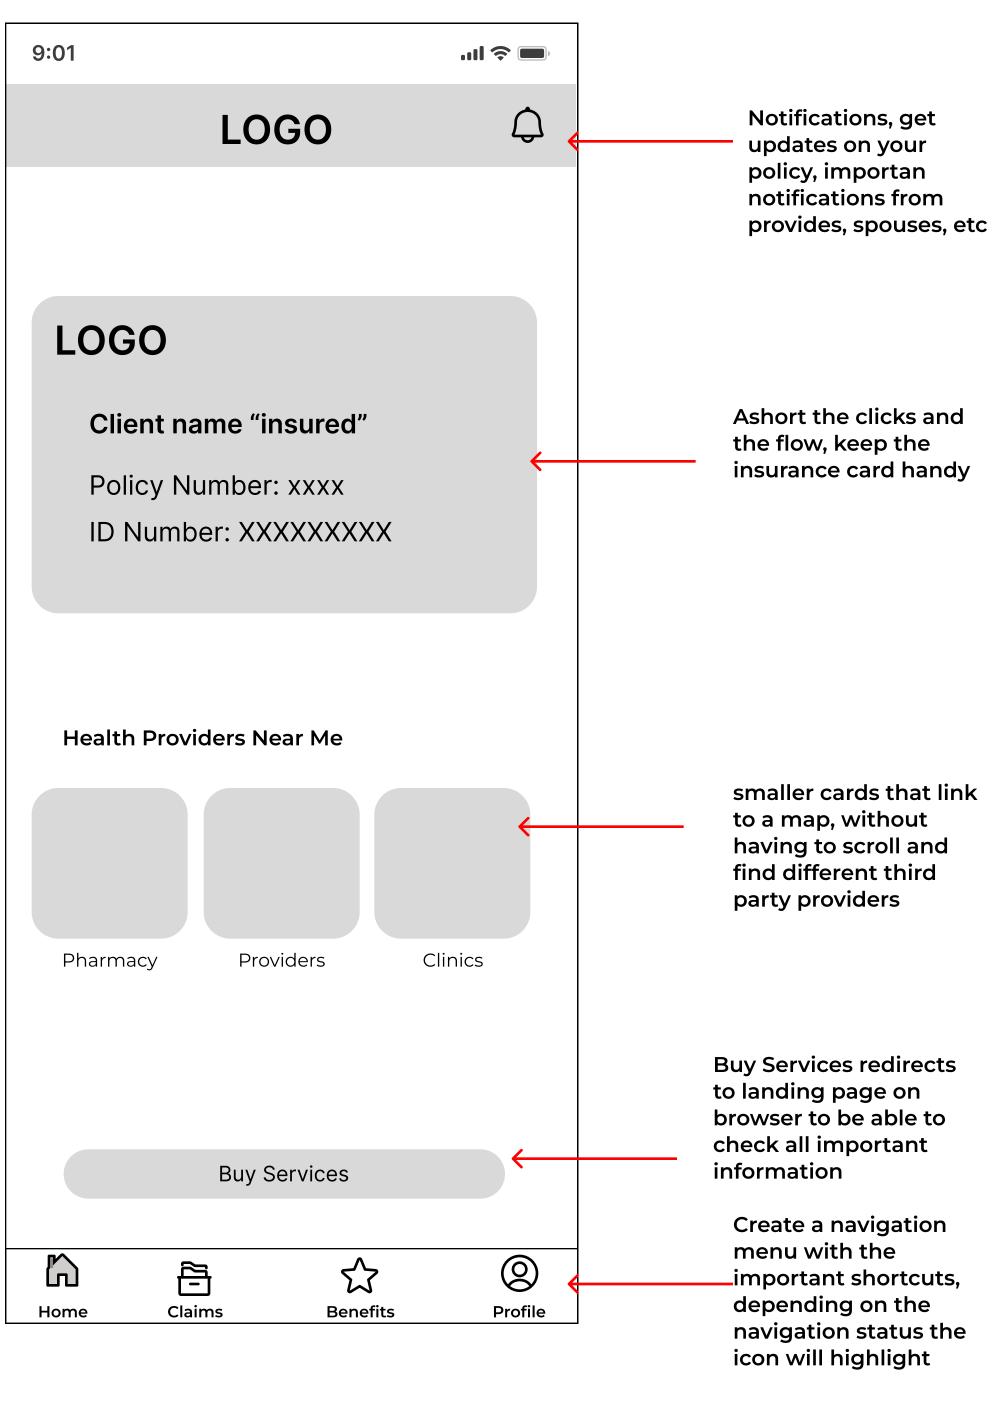

## User Flow

How can we make a long user flow with a lot of important information into a summary without affecting any of the feature and respecting the importance and sensitivy of the information?

click here to see a full view of the User Flow and the current optimization

#### Original Screens vs New Design