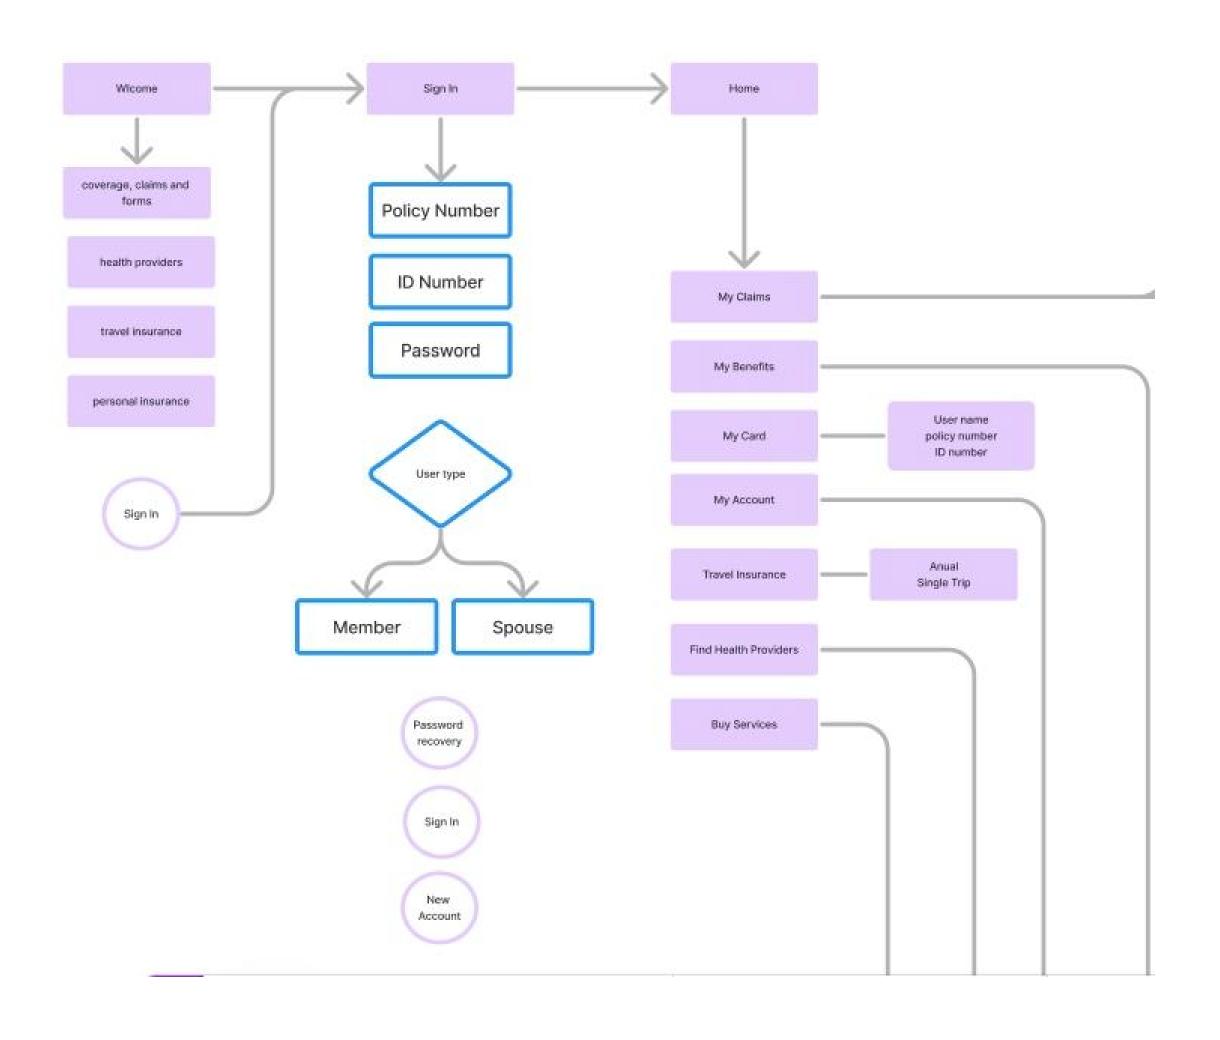

## User Flow

How can we make a long user flow with a lot of important information into a summary without affecting any of the feature and respecting the importance and sensitivy of the information?

click here to see a full view of the User Flow and the current optimization