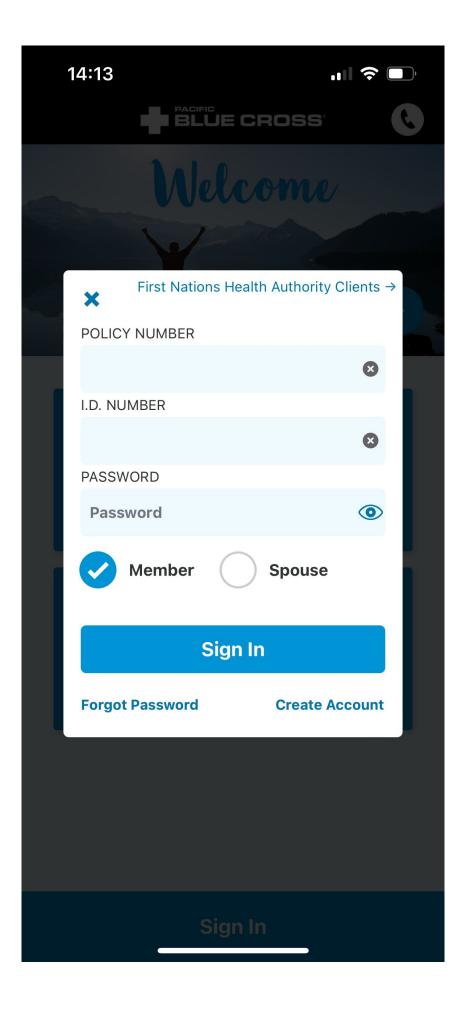

ue Cross

PACIFIC

PBC helps users manage insurance benefits and review current and previous claims. It provides easy access to insurance information and shortcuts to third-party apps to help find useful information (walk-in clinics, pharmacy map, etc.). It also includes travel information with current limitations on your plan and how to get access to premium insurance benefits. Additionally, users can buy other services from Pacific Blue Cross.

## User Flow



How can we make a long user flow with a lot of important information into a summary without affecting any of the feature and respecting the importance and sensitivy of the information?

click here to see a full view of the User Flow and the current optimization

#### Original Screens vs New Design



#### Landing





#### Log In



#### Home



#### My ID





#### My Claims (history)





#### My Claims (history)





#### My Claims (Submit a claim)







Keep standard information handy, user can always reach the T&C of their policy

Conect with a bot that will filter user inputs and selections to provide the right information, based on a "if/else statement" prompts will change according to the information









#### My Benefits







#### My Benefits



Menu on top of the screen with a bar to switch between menus and transition information







#### Health Provider Near Me



Insurance

Critical Illness

Insurance

Life Insurance





#### Health Provider Near Me









Drop menu with different selectors and submenus to get a customize search

#### Notifications



Notification icon in active state, when