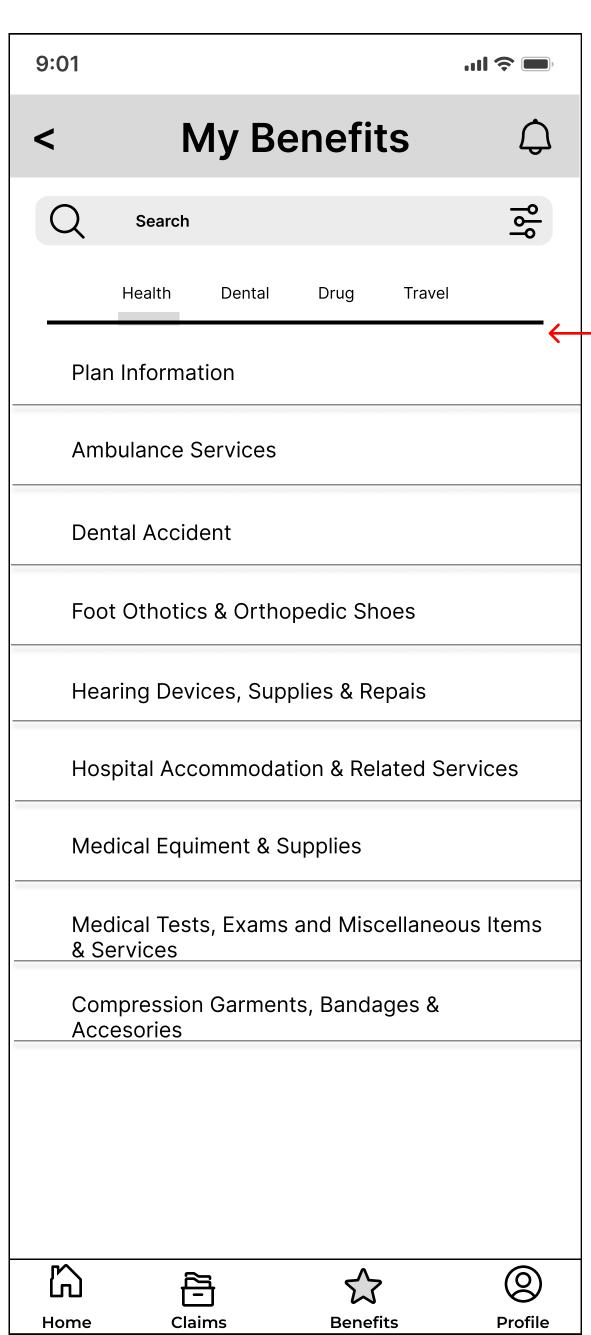

#### My Benefits

Menu on top of the screen with a bar to switch between menus and transition information