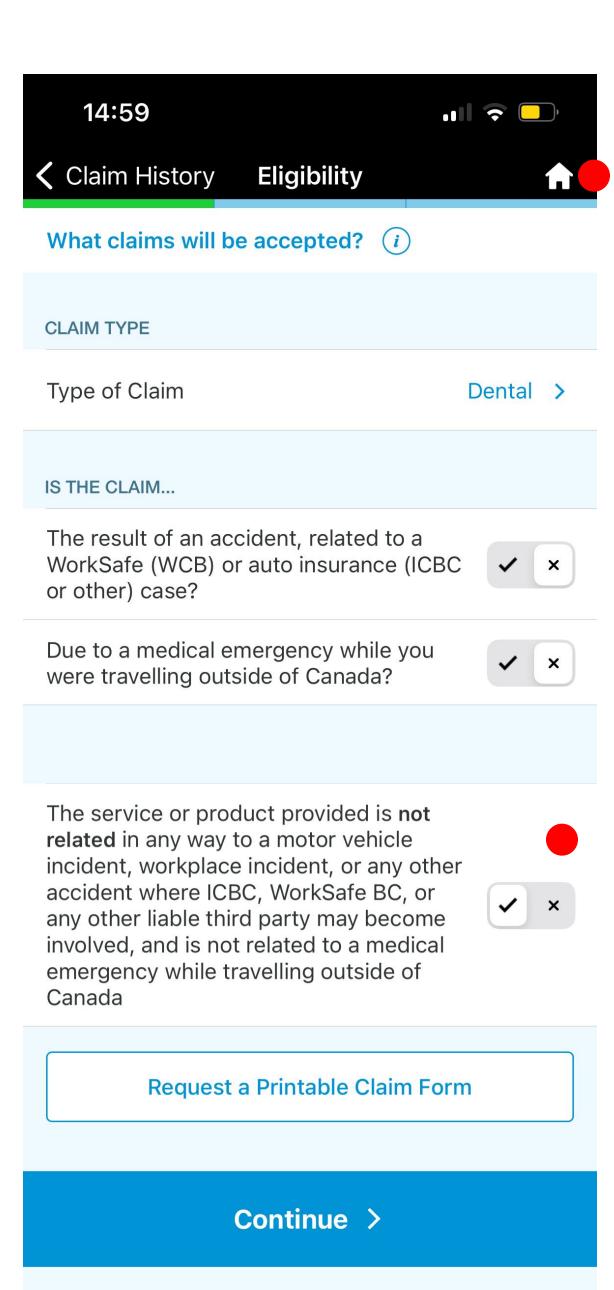

#### My Claims (Submit a claim)

Keep standard information handy, user can always reach the T&C of their policy

Conect with a bot that will filter user inputs and selections to provide the right information, based on a "if/else statement" prompts will change according to the information