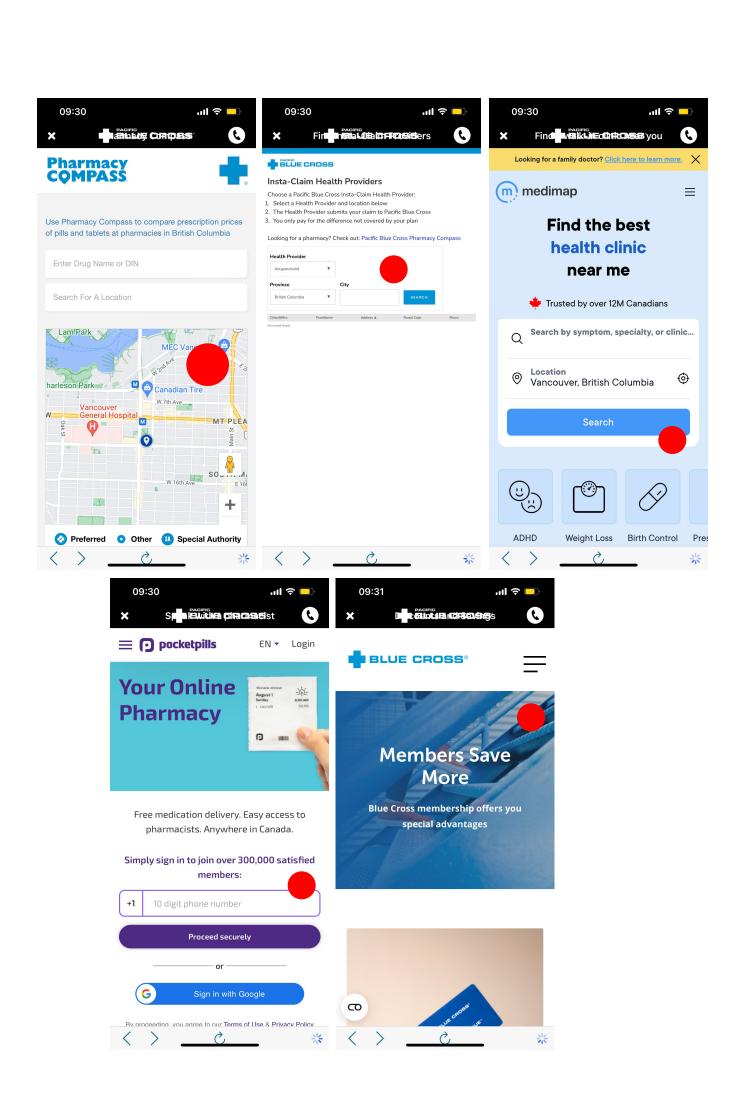

#### Health Provider Near Me

Insurance

Critical Illness

Insurance

Life Insurance

#### Health Provider Near Me

Drop menu with different selectors and submenus to get a customize search