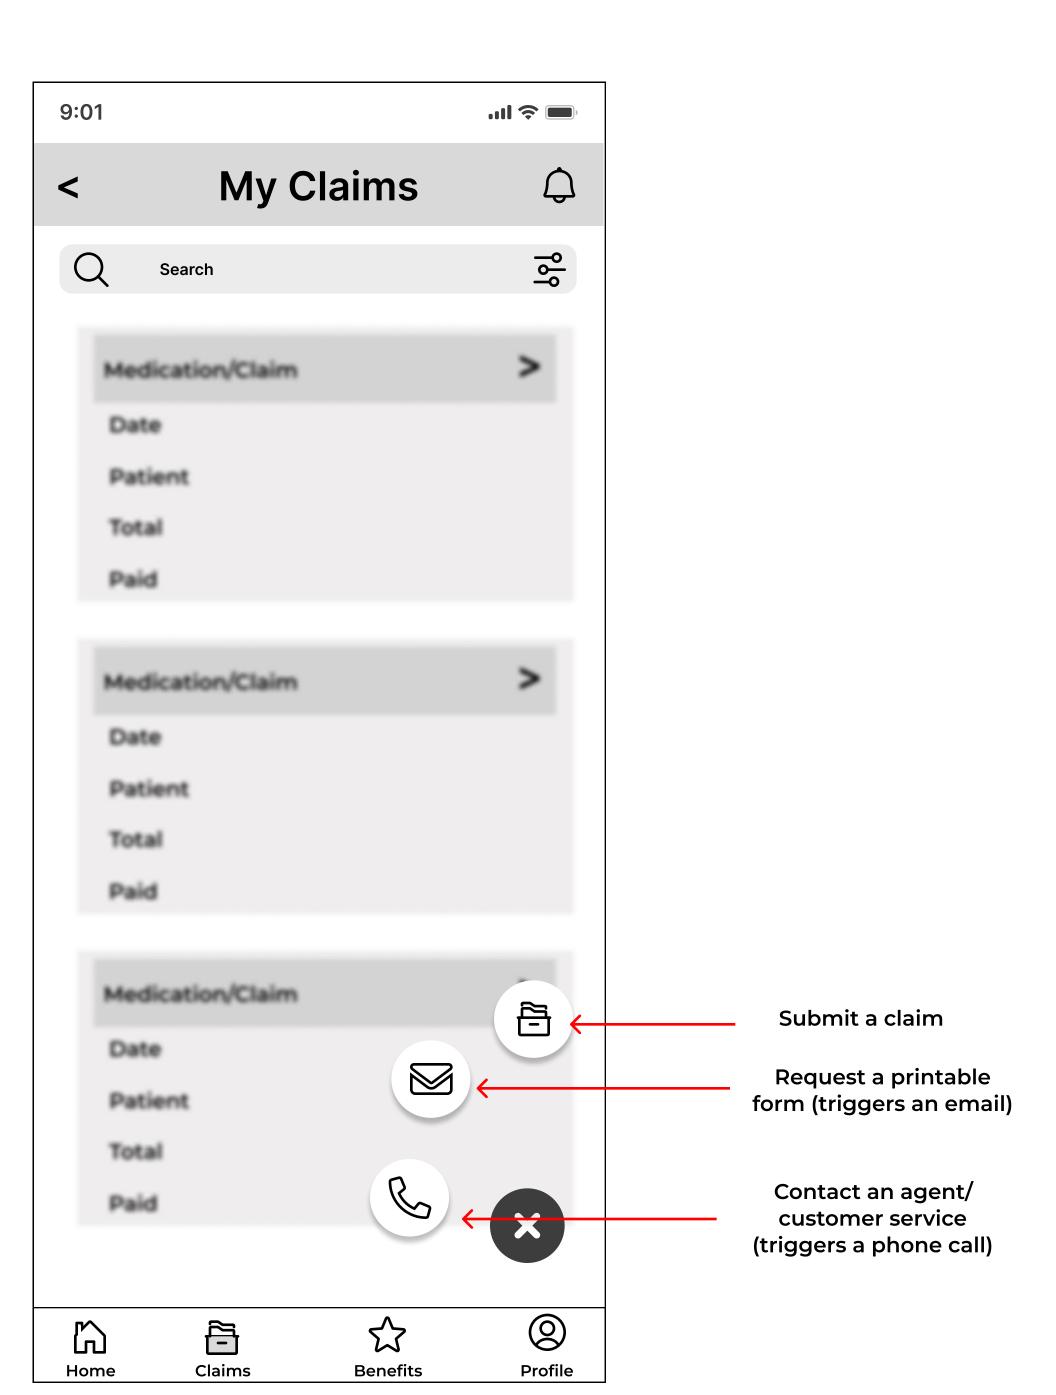

#### My Claims (Submit a claim)

Keep standard information handy, user can always reach the T&C of their policy

Conect with a bot that will filter user inputs and selections to provide the right information, based on a "if/else statement" prompts will change according to the information