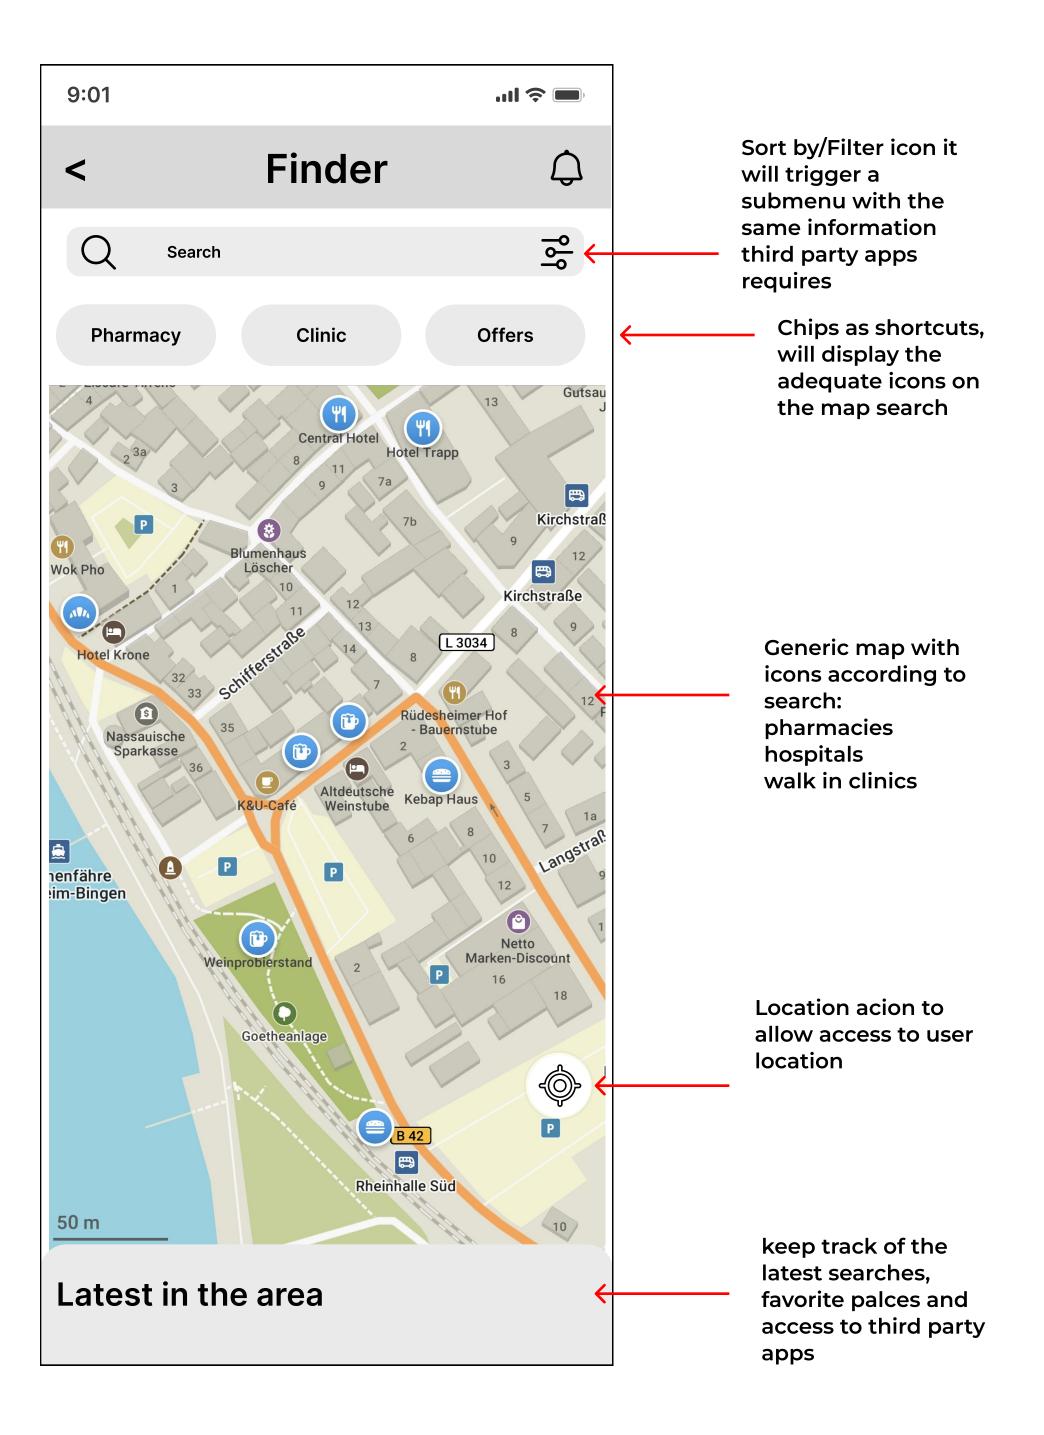

#### Health Provider Near Me

Drop menu with different selectors and submenus to get a customize search